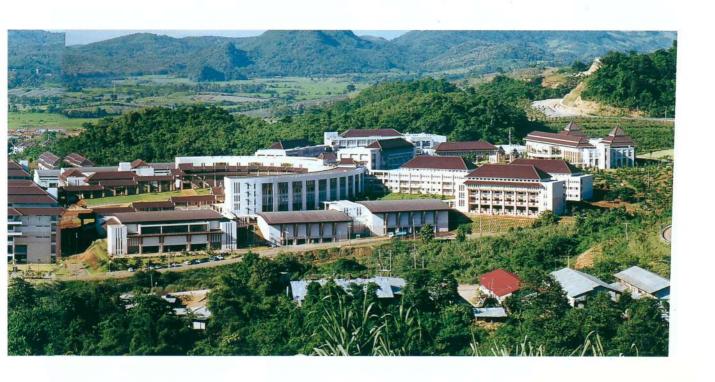

กิจกรรมทั้งหลายนี้เป็นส่วนหนึ่งของการแสดงความร่วมมือร่วมใจของชาวเชียงราย ที่ต้องการให้มหาวิทยาลัย แม่ฟ้าหลวงได้เกิดขึ้นเพื่อเป็นแหล่งสืบสานพระราชปณิธาน และเป็นสถานที่แห่งความภูมิใจของชาวเชียงราย

พื้นที่ก่อสร้างมหาวิทยาลัยแม่ฟ้าหลวง บริเวณดอยแง่ม อำเภอเมือง จังหวัดเชียงราย จากตัวเลขที่เป็นทางการ มีจำนวนทั้งสิ้น 4,997 ไร่ แต่เดิมพื้นที่เหล่านี้เป็นป่าสงวนแห่งชาติและที่สาธารณประโยชน์ที่มีราษฎรบุกรุก เป็นส่วนใหญ่ นอกจากนี้ยังมีพื้นที่อีกส่วนหนึ่งที่ใช้เป็นทางเข้าด้านหน้ามหาวิทยาลัย ซึ่งแต่เดิมมีราษฎรครอบครอง เป็นส่วนใหญ่ อีกประมาณ 55 ไร่ ซึ่งต้องจ่ายค่าชดเชยทั้งสิ้น และอีกพื้นที่หนึ่งที่ตำบลจอมหมอกแก้ว อำเภอแม่ลาว จังหวัดเชียงราย มีพื้นที่ประมาณ 2,556 ไร่

จากที่ดินทั้ง 3 แห่ง ที่มหาวิทยาลัยแม่ฟ้าหลวงได้รับมาในเบื้องต้นนั้น จัดว่าเพียงพอต่อการขยายตัว ของมหาวิทยาลัยในอนาคต นับเป็นพระบารมีในองค์สมเด็จพระศรีนครินทราบรมราชชนนีโดยแท้ที่ทำให้ การจัดหาที่ดินเพื่อจัดตั้งมหาวิทยาลัยแม่ฟ้าหลวงเป็นไปได้ด้วยความเรียบร้อย และมีความเหมาะสม สง่างามเป็นอย่างยิ่ง