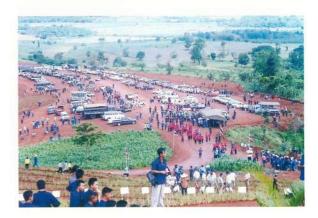

ต่อมาวันที่ 5 มิถุนายน พ.ศ. 2541 เนื่องในวันสิ่งแวดล้อมโลก คณะกรรมการโครงการจัดตั้งมหาวิทยาลัย แม่ฟ้าหลวง ทบวงมหาวิทยาลัย ร่วมกับจังหวัดเชียงราย ได้จัดให้มีการปลูกป่าที่บริเวณดอยแง่ม เพื่อเป็นการ ประชาสัมพันธ์การจัดตั้งมหาวิทยาลัย โดยได้รับความร่วมมือจากประชาชนในจังหวัดเชียงราย โดยเฉพาะจาก 3 ตำบล คือตำบลท่าสุด ตำบลแม่ข้าวต้ม และตำบลนางแล มาร่วมกันปลูกป่า โดยมีพื้นที่เป้าหมายปลูกป่าประมาณ 700 ไร่ ในวันนั้นมีผู้มาร่วมประมาณ 5,000 คน โดยนาวาโท นายแพทย์เดชา สุขารมย์ รัฐมนตรีว่าการทบวง มหาวิทยาลัย มาเป็นประธานในพิธี และมีสมาชิกสภาผู้แทนราษฎร จังหวัดเชียงราย อาทิ นายยงยุทธ ติยะไพรัช มาร่วมด้วย

กิจกรรมทั้งหลายนี้เป็นส่วนหนึ่งของการแสดงความร่วมมือร่วมใจของชาวเชียงราย ที่ต้องการให้มหาวิทยาลัย แม่ฟ้าหลวงได้เกิดขึ้นเพื่อเป็นแหล่งสืบสานพระราชปณิธาน และเป็นสถานที่แห่งความภูมิใจของชาวเชียงราย

พื้นที่ก่อสร้างมหาวิทยาลัยแม่ฟ้าหลวง บริเวณดอยแง่ม อำเภอเมือง จังหวัดเชียงราย จากตัวเลขที่เป็นทางการ มีจำนวนทั้งสิ้น 4,997 ไร่ แต่เดิมพื้นที่เหล่านี้เป็นป่าสงวนแห่งชาติและที่สาธารณประโยชน์ที่มีราษฎรบุกรุก เป็นส่วนใหญ่ นอกจากนี้ยังมีพื้นที่อีกส่วนหนึ่งที่ใช้เป็นทางเข้าด้านหน้ามหาวิทยาลัย ซึ่งแต่เดิมมีราษฎรครอบครอง เป็นส่วนใหญ่ อีกประมาณ 55 ไร่ ซึ่งต้องจ่ายค่าชดเชยทั้งสิ้น และอีกพื้นที่หนึ่งที่ตำบลจอมหมอกแก้ว อำเภอแม่ลาว จังหวัดเชียงราย มีพื้นที่ประมาณ 2,556 ไร่