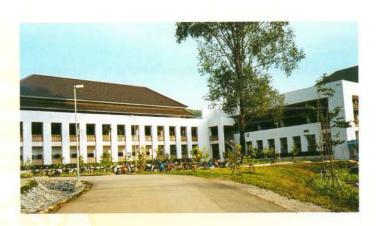

ก่อนการออกแบบอาคาร ได้มีการจัดทำผังแม่บทของการใช้พื้นที่ไว้ก่อน ซึ่งกลายมาเป็นแนวคิดในการ ออกแบบมหาวิทยาลัยแม่ฟ้าหลวง ดังนี้

แนวคิดในการวางผังแม่บทมหาวิทยาลัยแม่ฟ้าหลวง จากสถานที่ที่ตั้งบนเชิงเขา มีดอยแง่ม เป็นจุดเด่น เป็นพื้นที่ที่สามารถมองเห็นได้ในระยะไกล พื้นที่ที่เชิงเขาลาดชันรายล้อมด้วย เนินเขาย่อย และร่องเขาธรรมชาติ ด้วยความจำกัดของภูมิประเทศจึงได้ออกแบบให้มีแกน หลัก (Axis) ของอาคารที่ตั้งมหาวิทยาลัย วางแนวตะวันออกและตะวันตกมีดอยแง่มเป็น ฉากหลัง ส่วนด้านหน้าหันเข้าทางทิศตะวันตกเฉียงเหนือเพียงเล็กน้อย ไปทางด้านถนน พหลโยธิน ลำดับความสำคัญของแกนหลักนี้ จะเริ่มด้วยแกนเฉลิมพระเกียรติ (Ceremonial Axis) โดยมีที่ตั้งสำนักวิชาขนาบทั้งสองข้าง อีกแกนหนึ่งเป็นแนวเหนือ-ใต้ คือจากอาคาร วิทยบริการ (ศูนย์บรรณสารและสื่อการศึกษา) อาคารวิจัย โรงอาหาร ซึ่งแกนนี้จะพัฒนาเป็น แกนกิจกรรมนักศึกษา เป็นที่นัดพบ เป็นงานกิจกรรม จะทำให้เกิดชีวิตชีวาของวิถีชีวิตใน มหาวิทยาลัย (University Life) จากบริเวณนี้ต่อเนื่องไปจนถึงส่วนพักอาศัยในทิศเหนือและ ไปสิ้นสุดที่ส่วนกีฬาและสันทนาการ (เรียบเรียงจากแนวคิดในการออกแบบผังแม่บทในหนังสือ ที่ระลึก 2 ปี มหาวิทยาลัยแม่ฟ้าหลวง 2543, 14)

ผู้ที่เป็นประธานคณะอนุกรรมการดูแลด้านกายภาพและการออกแบบขณะนั้น คือ รองศาสตราจารย์ สุปรีชา หิรัญโร ซึ่งดำรงตำแหน่งรักษาการรองอธิการบดีฝ่ายบริหาร การออกแบบผังแม่บทดังกล่าว เน้นความ สง่างาม และความสะดวกในการสัญจรของผู้ใช้อาคารต่าง ๆ รวมทั้งการใช้ประโยชน์ของความสูงต่ำของภูมิประเทศ มาทำให้เกิดความสวยงาม และการใช้พื้นที่อย่างคุ้มค่า