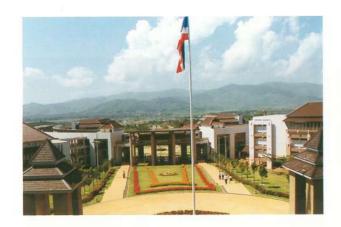

ก่อนการออกแบบอาคาร ได้มีการจัดทำผังแม่บทของการใช้พื้นที่ไว้ก่อน ซึ่งกลายมาเป็นแนวคิดในการ ออกแบบมหาวิทยาลัยแม่ฟ้าหลวง ดังนี้

แนวคิดในการวางผังแม่บทมหาวิทยาลัยแม่ฟ้าหลวง จากสถานที่ที่ตั้งบนเชิงเขา มีดอยแง่ม เป็นจุดเด่น เป็นพื้นที่ที่สามารถมองเห็นได้ในระยะไกล พื้นที่ที่เชิงเขาลาดชันรายล้อมด้วย เนินเขาย่อย และร่องเขาธรรมชาติ ด้วยความจำกัดของภูมิประเทศจึงได้ออกแบบให้มีแกน หลัก (Axis) ของอาคารที่ตั้งมหาวิทยาลัย วางแนวตะวันออกและตะวันตกมีดอยแง่มเป็น ฉากหลัง ส่วนด้านหน้าหันเข้าทางทิศตะวันตกเฉียงเหนือเพียงเล็กน้อย ไปทางด้านถนน พหลโยธิน ลำดับความสำคัญของแกนหลักนี้ จะเริ่มด้วยแกนเฉลิมพระเกียรติ (Ceremonial Axis) โดยมีที่ตั้งสำนักวิชาขนาบทั้งสองข้าง อีกแกนหนึ่งเป็นแนวเหนือ-ใต้ คือจากอาคาร วิทยบริการ (ศูนย์บรรณสารและสื่อการศึกษา) อาคารวิจัย โรงอาหาร ซึ่งแกนนี้จะพัฒนาเป็น แกนกิจกรรมนักศึกษา เป็นที่นัดพบ เป็นงานกิจกรรม จะทำให้เกิดชีวิตชีวาของวิถีชีวิตใน มหาวิทยาลัย (University Life) จากบริเวณนี้ต่อเนื่องไปจนถึงส่วนพักอาศัยในทิศเหนือและ ไปสิ้นสุดที่ส่วนกีฬาและสันทนาการ (เรียบเรียงจากแนวคิดในการออกแบบผังแม่บทในหนังสือ ที่ระลึก 2 ปี มหาวิทยาลัยแม่ฟ้าหลวง 2543, 14)

ผู้ที่เป็นประธานคณะอนุกรรมการดูแลด้านกายภาพและการออกแบบขณะนั้น คือ รองศาสตราจารย์ สุปรีชา หิรัญโร ซึ่งดำรงตำแหน่งรักษาการรองอธิการบดีฝ่ายบริหาร การออกแบบผังแม่บทดังกล่าว เน้นความ สง่างาม และความสะดวกในการสัญจรของผู้ใช้อาคารต่าง ๆ รวมทั้งการใช้ประโยชน์ของความสูงต่ำของภูมิประเทศ มาทำให้เกิดความสวยงาม และการใช้พื้นที่อย่างคุ้มค่า