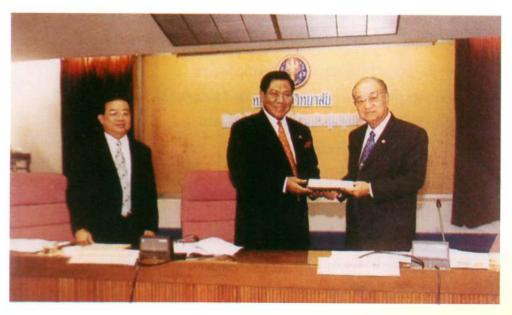

การส่งมอบงานตำแหน่งนายกสภามหาวิทยาลัยแม่ฟ้าหลวง ระหว่าง นายประจวบ ไชยสาส์น รัฐมนตรีว่าการทบวงมหาวิทยาลัยในขณะนั้น กับ พลตำรวจเอก เภา สารสิน เมื่อวันที่ 31 สิงหาคม พ.ศ. 2543