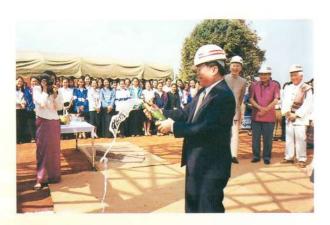

#### การประชุมความก้าวหน้า ในการจัดตั้งมหาวิทยาลัย ณ โรงแรม Little Duck เชียงราย วันที่ 8 กรกฎาคม พ.ศ.2541

การสำรวจพื้นที่ดอยแง่ม เพื่อเตรียมการก่อสร้าง (พ.ศ. 2541)

ในวันที่ 26 พฤษภาคม พ.ศ. 2541 จังหวัดเชียงรายและคณะกรรมการรณรงค์เพื่อสนับสนุนการจัดตั้ง มหาวิทยาลัยแม่ฟ้าหลวงของจังหวัดเชียงราย ได้มีมติเห็นชอบให้ขอรับบริจาคเงินสนับสนุนการดำเนินการดังกล่าว จากส่วนราชการในจังหวัดเชียงราย ส่วนราชการท้องถิ่น ภาคธุรกิจ เอกชน บริษัท ห้างร้าน มูลนิธิ สมาคม ชมรม องค์กรทางศาสนา และพี่น้องประชาชนชาวจังหวัดเชียงรายทั่วไป และในที่สุดการบริจาคก็ได้เงินเพียงพอกับการชดเชย ที่ดิน รวมเป็นเงินประมาณ 16 ล้านบาท และภายหลังได้มีการเรียกร้องเพิ่มเติม ซึ่งมหาวิทยาลัยก็ได้จ่ายไปจนหมดสิ้น โดยงบประมาณของมหาวิทยาลัย ซึ่งเป็นการแสดงออกถึงความร่วมแรงร่วมใจของพี่น้องชาวเชียงรายทุกหมู่เหล่า ที่มีเจตนารมณ์สืบสานพระราชปณิธานสมเด็จพระบรมราชชนนี ในการ ปลูกป่า สร้างคน ด้วยการสร้าง มหาวิทยาลัยแม่ฟ้าหลวง เพื่อเป็นสถาบันการศึกษาของลูกหลานชาวเชียงราย

หลังจากที่ได้รับเงินบริจาค เพื่อสมทบทุนค่าก่อสร้างมหาวิทยาลัยแม่ฟ้าหลวงในเบื้องต้นแล้ว จังหวัดเชียงราย และคณะกรรมการจัดตั้งมหาวิทยาลัยแม่ฟ้าหลวง ได้จัดให้มีการปรับพื้นที่สร้างทางเข้ามหาวิทยาลัย จากถนนพหลโยธิน ไปยังบริเวณจุดก่อสร้างอาคาร เมื่อวันที่ 26 มีนาคม พ.ศ. 2541 โดยสำนักงานเร่งรัดพัฒนาชนบท ดำเนินการร่วมกับ ภาคเอกชนของจังหวัดเชียงราย ในการจัดทำถนนทางเข้าพร้อมลาดผิวจราจรด้วยแอสฟัส

ต่อมาวันที่ 5 มิถุนายน พ.ศ. 2541 เนื่องในวันสิ่งแวดล้อมโลก คณะกรรมการโครงการจัดตั้งมหาวิทยาลัย แม่ฟ้าหลวง ทบวงมหาวิทยาลัย ร่วมกับจังหวัดเชียงราย ได้จัดให้มีการปลูกป่าที่บริเวณดอยแง่ม เพื่อเป็นการ ประชาสัมพันธ์การจัดตั้งมหาวิทยาลัย โดยได้รับความร่วมมือจากประชาชนในจังหวัดเชียงราย โดยเฉพาะจาก 3 ตำบล คือตำบลท่าสุด ตำบลแม่ข้าวต้ม และตำบลนางแล มาร่วมกันปลูกป่า โดยมีพื้นที่เป้าหมายปลูกป่าประมาณ 700 ไร่ ในวันนั้นมีผู้มาร่วมประมาณ 5,000 คน โดยนาวาโท นายแพทย์เดชา สุขารมย์ รัฐมนตรีว่าการทบวง มหาวิทยาลัย มาเป็นประธานในพิธี และมีสมาชิกสภาผู้แทนราษฎร จังหวัดเชียงราย อาทิ นายยงยุทธ ติยะไพรัช มาร่วมด้วย