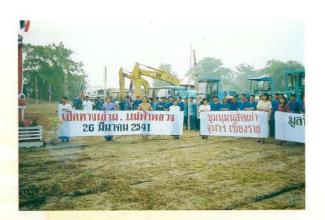

#### การประชุมความก้าวหน้า ในการจัดตั้งมหาวิทยาลัย ณ โรงแรม Little Duck เชียงราย วันที่ 8 กรกฎาคม พ.ศ.2541

การสำรวจพื้นที่ดอยแง่ม เพื่อเตรียมการก่อสร้าง (พ.ศ. 2541)

ในวันที่ 26 พฤษภาคม พ.ศ. 2541 จังหวัดเชียงรายและคณะกรรมการรณรงค์เพื่อสนับสนุนการจัดตั้ง มหาวิทยาลัยแม่ฟ้าหลวงของจังหวัดเชียงราย ได้มีมติเห็นชอบให้ขอรับบริจาคเงินสนับสนุนการดำเนินการดังกล่าว จากส่วนราชการในจังหวัดเชียงราย ส่วนราชการท้องถิ่น ภาคธุรกิจ เอกชน บริษัท ห้างร้าน มูลนิธิ สมาคม ชมรม องค์กรทางศาสนา และพี่น้องประชาชนชาวจังหวัดเชียงรายทั่วไป และในที่สุดการบริจาคก็ได้เงินเพียงพอกับการชดเชย ที่ดิน รวมเป็นเงินประมาณ 16 ล้านบาท และภายหลังได้มีการเรียกร้องเพิ่มเติม ซึ่งมหาวิทยาลัยก็ได้จ่ายไปจนหมดสิ้น โดยงบประมาณของมหาวิทยาลัย ซึ่งเป็นการแสดงออกถึงความร่วมแรงร่วมใจของพี่น้องชาวเชียงรายทุกหมู่เหล่า ที่มีเจตนารมณ์สืบสานพระราชปณิธานสมเด็จพระบรมราชชนนี ในการ ปลูกป่า สร้างคน ด้วยการสร้าง มหาวิทยาลัยแม่ฟ้าหลวง เพื่อเป็นสถาบันการศึกษาของลูกหลานชาวเชียงราย

หลังจากที่ได้รับเงินบริจาค เพื่อสมทบทุนค่าก่อสร้างมหาวิทยาลัยแม่ฟ้าหลวงในเบื้องต้นแล้ว จังหวัดเชียงราย และคณะกรรมการจัดตั้งมหาวิทยาลัยแม่ฟ้าหลวง ได้จัดให้มีการปรับพื้นที่สร้างทางเข้ามหาวิทยาลัย จากถนนพหลโยธิน ไปยังบริเวณจุดก่อสร้างอาคาร เมื่อวันที่ 26 มีนาคม พ.ศ. 2541 โดยสำนักงานเร่งรัดพัฒนาชนบท ดำเนินการร่วมกับ ภาคเอกชนของจังหวัดเชียงราย ในการจัดทำถนนทางเข้าพร้อมลาดผิวจราจรด้วยแอสฟัส

ต่อมาวันที่ 5 มิถุนายน พ.ศ. 2541 เนื่องในวันสิ่งแวดล้อมโลก คณะกรรมการโครงการจัดตั้งมหาวิทยาลัย แม่ฟ้าหลวง ทบวงมหาวิทยาลัย ร่วมกับจังหวัดเชียงราย ได้จัดให้มีการปลูกป่าที่บริเวณดอยแง่ม เพื่อเป็นการ ประชาสัมพันธ์การจัดตั้งมหาวิทยาลัย โดยได้รับความร่วมมือจากประชาชนในจังหวัดเชียงราย โดยเฉพาะจาก 3 ตำบล คือตำบลท่าสุด ตำบลแม่ข้าวต้ม และตำบลนางแล มาร่วมกันปลูกป่า โดยมีพื้นที่เป้าหมายปลูกป่าประมาณ 700 ไร่ ในวันนั้นมีผู้มาร่วมประมาณ 5,000 คน โดยนาวาโท นายแพทย์เดชา สุขารมย์ รัฐมนตรีว่าการทบวง มหาวิทยาลัย มาเป็นประธานในพิธี และมีสมาชิกสภาผู้แทนราษฎร จังหวัดเชียงราย อาทิ นายยงยุทธ ติยะไพรัช มาร่วมด้วย