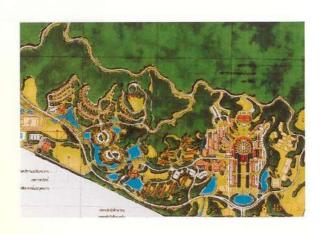

ก่อนการออกแบบอาคาร ได้มีการจัดทำผังแม่บทของการใช้พื้นที่ไว้ก่อน ซึ่งกลายมาเป็นแนวคิดในการ ออกแบบมหาวิทยาลัยแม่ฟ้าหลวง ดังนี้

แนวคิดในการวางผังแม่บทมหาวิทยาลัยแม่ฟ้าหลวง จากสถานที่ที่ตั้งบนเชิงเขา มีดอยแง่ม เป็นจุดเด่น เป็นพื้นที่ที่สามารถมองเห็นได้ในระยะไกล พื้นที่ที่เชิงเขาลาดชันรายล้อมด้วย เนินเขาย่อย และร่องเขาธรรมชาติ ด้วยความจำกัดของภูมิประเทศจึงได้ออกแบบให้มีแกน หลัก (Axis) ของอาคารที่ตั้งมหาวิทยาลัย วางแนวตะวันออกและตะวันตกมีดอยแง่มเป็น ฉากหลัง ส่วนด้านหน้าหันเข้าทางทิศตะวันตกเฉียงเหนือเพียงเล็กน้อย ไปทางด้านถนน พหลโยธิน ลำดับความสำคัญของแกนหลักนี้ จะเริ่มด้วยแกนเฉลิมพระเกียรติ (Ceremonial Axis) โดยมีที่ตั้งสำนักวิชาขนาบทั้งสองข้าง อีกแกนหนึ่งเป็นแนวเหนือ-ใต้ คือจากอาคาร วิทยบริการ (ศูนย์บรรณสารและสื่อการศึกษา) อาคารวิจัย โรงอาหาร ซึ่งแกนนี้จะพัฒนาเป็น แกนกิจกรรมนักศึกษา เป็นที่นัดพบ เป็นงานกิจกรรม จะทำให้เกิดชีวิตชีวาของวิถีชีวิตใน มหาวิทยาลัย (University Life) จากบริเวณนี้ต่อเนื่องไปจนถึงส่วนพักอาศัยในทิศเหนือและ ไปสิ้นสุดที่ส่วนกีฬาและสันทนาการ (เรียบเรียงจากแนวคิดในการออกแบบผังแม่บทในหนังสือ ที่ระลึก 2 ปี มหาวิทยาลัยแม่ฟ้าหลวง 2543, 14)