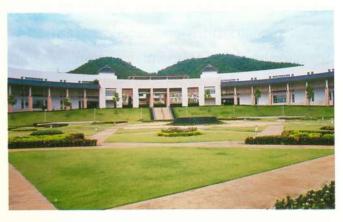

ก่อนการออกแบบอาคาร ได้มีการจัดทำผังแม่บทของการใช้พื้นที่ไว้ก่อน ซึ่งกลายมาเป็นแนวคิดในการ ออกแบบมหาวิทยาลัยแม่ฟ้าหลวง ดังนี้

แนวคิดในการวางผังแม่บทมหาวิทยาลัยแม่ฟ้าหลวง จากสถานที่ที่ตั้งบนเชิงเขา มีดอยแง่ม เป็นจุดเด่น เป็นพื้นที่ที่สามารถมองเห็นได้ในระยะไกล พื้นที่ที่เชิงเขาลาดชันรายล้อมด้วย เนินเขาย่อย และร่องเขาธรรมชาติ ด้วยความจำกัดของภูมิประเทศจึงได้ออกแบบให้มีแกน หลัก (Axis) ของอาคารที่ตั้งมหาวิทยาลัย วางแนวตะวันออกและตะวันตกมีดอยแง่มเป็น ฉากหลัง ส่วนด้านหน้าหันเข้าทางทิศตะวันตกเฉียงเหนือเพียงเล็กน้อย ไปทางด้านถนน พหลโยธิน ลำดับความสำคัญของแกนหลักนี้ จะเริ่มด้วยแกนเฉลิมพระเกียรติ (Ceremonial Axis) โดยมีที่ตั้งสำนักวิชาขนาบทั้งสองข้าง อีกแกนหนึ่งเป็นแนวเหนือ-ใต้ คือจากอาคาร วิทยบริการ (ศูนย์บรรณสารและสื่อการศึกษา) อาคารวิจัย โรงอาหาร ซึ่งแกนนี้จะพัฒนาเป็น แกนกิจกรรมนักศึกษา เป็นที่นัดพบ เป็นงานกิจกรรม จะทำให้เกิดชีวิตชีวาของวิถีชีวิตใน มหาวิทยาลัย (University Life) จากบริเวณนี้ต่อเนื่องไปจนถึงส่วนพักอาศัยในทิศเหนือและ ไปสิ้นสุดที่ส่วนกีฬาและสันทนาการ (เรียบเรียงจากแนวคิดในการออกแบบผังแม่บทในหนังสือ ที่ระลึก 2 ปี มหาวิทยาลัยแม่ฟ้าหลวง 2543, 14)