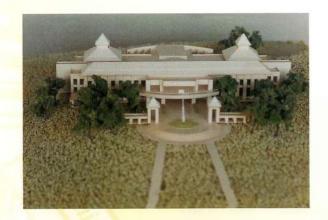

ก่อนการออกแบบอาคาร ได้มีการจัดทำผังแม่บทของการใช้พื้นที่ไว้ก่อน ซึ่งกลายมาเป็นแนวคิดในการ ออกแบบมหาวิทยาลัยแม่ฟ้าหลวง ดังนี้

แนวคิดในการวางผังแม่บทมหาวิทยาลัยแม่ฟ้าหลวง จากสถานที่ที่ตั้งบนเชิงเขา มีดอยแง่ม เป็นจุดเด่น เป็นพื้นที่ที่สามารถมองเห็นได้ในระยะไกล พื้นที่ที่เชิงเขาลาดชันรายล้อมด้วย เนินเขาย่อย และร่องเขาธรรมชาติ ด้วยความจำกัดของภูมิประเทศจึงได้ออกแบบให้มีแกน หลัก (Axis) ของอาคารที่ตั้งมหาวิทยาลัย วางแนวตะวันออกและตะวันตกมีดอยแง่มเป็น ฉากหลัง ส่วนด้านหน้าหันเข้าทางทิศตะวันตกเฉียงเหนือเพียงเล็กน้อย ไปทางด้านถนน พหลโยธิน ลำดับความสำคัญของแกนหลักนี้ จะเริ่มด้วยแกนเฉลิมพระเกียรติ (Ceremonial Axis) โดยมีที่ตั้งสำนักวิชาขนาบทั้งสองข้าง อีกแกนหนึ่งเป็นแนวเหนือ-ใต้ คือจากอาคาร วิทยบริการ (ศูนย์บรรณสารและสื่อการศึกษา) อาคารวิจัย โรงอาหาร ซึ่งแกนนี้จะพัฒนาเป็น แกนกิจกรรมนักศึกษา เป็นที่นัดพบ เป็นงานกิจกรรม จะทำให้เกิดชีวิตชีวาของวิถีชีวิตใน มหาวิทยาลัย (University Life) จากบริเวณนี้ต่อเนื่องไปจนถึงส่วนพักอาศัยในทิศเหนือและ ไปสิ้นสุดที่ส่วนกีฬาและสันทนาการ (เรียบเรียงจากแนวคิดในการออกแบบผังแม่บทในหนังสือ ที่ระลึก 2 ปี มหาวิทยาลัยแม่ฟ้าหลวง 2543, 14)

ผู้ที่เป็นประธานคณะอนุกรรมการดูแลด้านกายภาพและการออกแบบขณะนั้น คือ รองศาสตราจารย์ สุปรีชา หิรัญโร ซึ่งดำรงตำแหน่งรักษาการรองอธิการบดีฝ่ายบริหาร การออกแบบผังแม่บทดังกล่าว เน้นความ สง่างาม และความสะดวกในการสัญจรของผู้ใช้อาคารต่าง ๆ รวมทั้งการใช้ประโยชน์ของความสูงต่ำของภูมิประเทศ มาทำให้เกิดความสวยงาม และการใช้พื้นที่อย่างคุ้มค่า