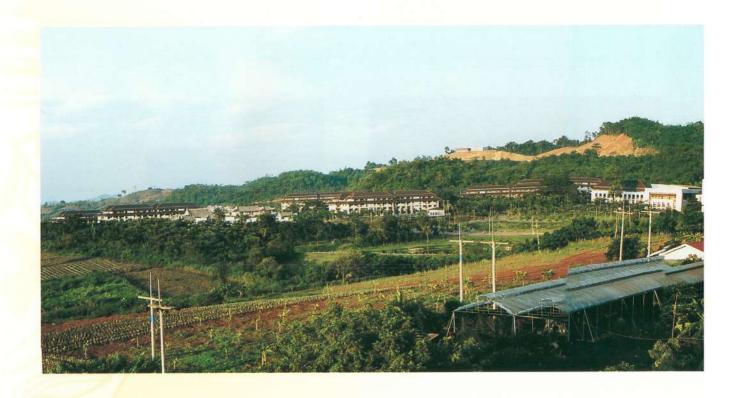

กิจกรรมทั้งหลายนี้เป็นส่วนหนึ่งของการแสดงความร่วมมือร่วมใจของชาวเชียงราย ที่ต้องการให้มหาวิทยาลัย แม่ฟ้าหลวงได้เกิดขึ้นเพื่อเป็นแหล่งสืบสานพระราชปณิธาน และเป็นสถานที่แห่งความภูมิใจของชาวเชียงราย

พื้นที่ก่อสร้างมหาวิทยาลัยแม่ฟ้าหลวง บริเวณดอยแง่ม อำเภอเมือง จังหวัดเชียงราย จากตัวเลขที่เป็นทางการ มีจำนวนทั้งสิ้น 4,997 ไร่ แต่เดิมพื้นที่เหล่านี้เป็นป่าสงวนแห่งชาติและที่สาธารณประโยชน์ที่มีราษฎรบุกรุก เป็นส่วนใหญ่ นอกจากนี้ยังมีพื้นที่อีกส่วนหนึ่งที่ใช้เป็นทางเข้าด้านหน้ามหาวิทยาลัย ซึ่งแต่เดิมมีราษฎรครอบครอง เป็นส่วนใหญ่ อีกประมาณ 55 ไร่ ซึ่งต้องจ่ายค่าชดเชยทั้งสิ้น และอีกพื้นที่หนึ่งที่ตำบลจอมหมอกแก้ว อำเภอแม่ลาว จังหวัดเชียงราย มีพื้นที่ประมาณ 2,556 ไร่

จากที่ดินทั้ง 3 แห่ง ที่มหาวิทยาลัยแม่ฟ้าหลวงได้รับมาในเบื้องต้นนั้น จัดว่าเพียงพอต่อการขยายตัว ของมหาวิทยาลัยในอนาคต นับเป็นพระบารมีในองค์สมเด็จพระศรีนครินทราบรมราชชนนีโดยแท้ที่ทำให้ การจัดหาที่ดินเพื่อจัดตั้งมหาวิทยาลัยแม่ฟ้าหลวงเป็นไปได้ด้วยความเรียบร้อย และมีความเหมาะสม สง่างามเป็นอย่างยิ่ง