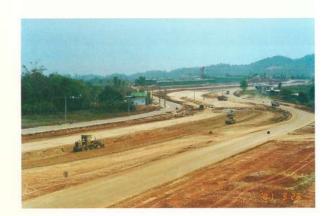

หลังจากที่ได้รับเงินบริจาค เพื่อสมทบทุนค่าก่อสร้างมหาวิทยาลัยแม่ฟ้าหลวงในเบื้องต้นแล้ว จังหวัดเชียงราย และคณะกรรมการจัดตั้งมหาวิทยาลัยแม่ฟ้าหลวง ได้จัดให้มีการปรับพื้นที่สร้างทางเข้ามหาวิทยาลัย จากถนนพหลโยธิน ไปยังบริเวณจุดก่อสร้างอาคาร เมื่อวันที่ 26 มีนาคม พ.ศ. 2541 โดยสำนักงานเร่งรัดพัฒนาชนบท ดำเนินการร่วมกับ ภาคเอกชนของจังหวัดเชียงราย ในการจัดทำถนนทางเข้าพร้อมลาดผิวจราจรด้วยแอสฟัส

ต่อมาวันที่ 5 มิถุนายน พ.ศ. 2541 เนื่องในวันสิ่งแวดล้อมโลก คณะกรรมการโครงการจัดตั้งมหาวิทยาลัย แม่ฟ้าหลวง ทบวงมหาวิทยาลัย ร่วมกับจังหวัดเชียงราย ได้จัดให้มีการปลูกป่าที่บริเวณดอยแง่ม เพื่อเป็นการ ประชาสัมพันธ์การจัดตั้งมหาวิทยาลัย โดยได้รับความร่วมมือจากประชาชนในจังหวัดเชียงราย โดยเฉพาะจาก 3 ตำบล คือตำบลท่าสุด ตำบลแม่ข้าวต้ม และตำบลนางแล มาร่วมกันปลูกป่า โดยมีพื้นที่เป้าหมายปลูกป่าประมาณ 700 ไร่ ในวันนั้นมีผู้มาร่วมประมาณ 5,000 คน โดยนาวาโท นายแพทย์เดชา สุขารมย์ รัฐมนตรีว่าการทบวง มหาวิทยาลัย มาเป็นประธานในพิธี และมีสมาชิกสภาผู้แทนราษฎร จังหวัดเชียงราย อาทิ นายยงยุทธ ติยะไพรัช มาร่วมด้วย