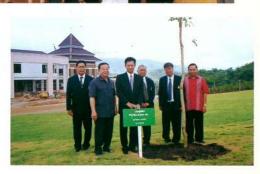

ต่อมาวันที่ 5 มิถุนายน พ.ศ. 2541 เนื่องในวันสิ่งแวดล้อมโลก คณะกรรมการโครงการจัดตั้งมหาวิทยาลัย แม่ฟ้าหลวง ทบวงมหาวิทยาลัย ร่วมกับจังหวัดเชียงราย ได้จัดให้มีการปลูกป่าที่บริเวณดอยแง่ม เพื่อเป็นการ ประชาสัมพันธ์การจัดตั้งมหาวิทยาลัย โดยได้รับความร่วมมือจากประชาชนในจังหวัดเชียงราย โดยเฉพาะจาก 3 ตำบล คือตำบลท่าสุด ตำบลแม่ข้าวต้ม และตำบลนางแล มาร่วมกันปลูกป่า โดยมีพื้นที่เป้าหมายปลูกป่าประมาณ 700 ไร่ ในวันนั้นมีผู้มาร่วมประมาณ 5,000 คน โดยนาวาโท นายแพทย์เดชา สุขารมย์ รัฐมนตรีว่าการทบวง มหาวิทยาลัย มาเป็นประธานในพิธี และมีสมาชิกสภาผู้แทนราษฎร จังหวัดเชียงราย อาทิ นายยงยุทธ ติยะไพรัช มาร่วมด้วย

กิจกรรมทั้งหลายนี้เป็นส่วนหนึ่งของการแสดงความร่วมมือร่วมใจของชาวเชียงราย ที่ต้องการให้มหาวิทยาลัย แม่ฟ้าหลวงได้เกิดขึ้นเพื่อเป็นแหล่งสืบสานพระราชปณิธาน และเป็นสถานที่แห่งความภูมิใจของชาวเชียงราย

พื้นที่ก่อสร้างมหาวิทยาลัยแม่ฟ้าหลวง บริเวณดอยแง่ม อำเภอเมือง จังหวัดเชียงราย จากตัวเลขที่เป็นทางการ มีจำนวนทั้งสิ้น 4,997 ไร่ แต่เดิมพื้นที่เหล่านี้เป็นป่าสงวนแห่งชาติและที่สาธารณประโยชน์ที่มีราษฎรบุกรุก เป็นส่วนใหญ่ นอกจากนี้ยังมีพื้นที่อีกส่วนหนึ่งที่ใช้เป็นทางเข้าด้านหน้ามหาวิทยาลัย ซึ่งแต่เดิมมีราษฎรครอบครอง เป็นส่วนใหญ่ อีกประมาณ 55 ไร่ ซึ่งต้องจ่ายค่าชดเชยทั้งสิ้น และอีกพื้นที่หนึ่งที่ตำบลจอมหมอกแก้ว อำเภอแม่ลาว จังหวัดเชียงราย มีพื้นที่ประมาณ 2,556 ไร่