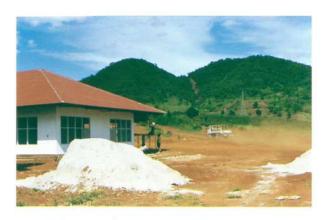

การสำรวจที่ดินจัดสร้างมหาวิทยาลัยที่อำเภอแม่ลาว

การสำรวจที่ดินจัดสร้างมหาวิทยาลัยที่ดอยแง่ม อำเภอเมือง

ดอยแง่ม ปี พ.ศ. 2541

ประเด็นการเลือกพื้นที่ดอยแง่ม และการที่ทางจังหวัดต้องหาพื้นที่ราบให้เพียงพอกับการจัดตั้งมหาวิทยาลัย รวมถึงเรื่องทางเข้าสู่มหาวิทยาลัยจากด้านถนนพหลโยธินนั้น รองศาสตราจารย์ ดร. วันชัย ศิริชนะ ได้ให้สัมภาษณ์ ดังนี้

#### การประชุมความก้าวหน้า ในการจัดตั้งมหาวิทยาลัย ณ โรงแรม Little Duck เชียงราย วันที่ 8 กรกฎาคม พ.ศ.2541

การสำรวจพื้นที่ดอยแง่ม เพื่อเตรียมการก่อสร้าง (พ.ศ. 2541)

ในวันที่ 26 พฤษภาคม พ.ศ. 2541 จังหวัดเชียงรายและคณะกรรมการรณรงค์เพื่อสนับสนุนการจัดตั้ง มหาวิทยาลัยแม่ฟ้าหลวงของจังหวัดเชียงราย ได้มีมติเห็นชอบให้ขอรับบริจาคเงินสนับสนุนการดำเนินการดังกล่าว จากส่วนราชการในจังหวัดเชียงราย ส่วนราชการท้องถิ่น ภาคธุรกิจ เอกชน บริษัท ห้างร้าน มูลนิธิ สมาคม ชมรม องค์กรทางศาสนา และพี่น้องประชาชนชาวจังหวัดเชียงรายทั่วไป และในที่สุดการบริจาคก็ได้เงินเพียงพอกับการชดเชย ที่ดิน รวมเป็นเงินประมาณ 16 ล้านบาท และภายหลังได้มีการเรียกร้องเพิ่มเติม ซึ่งมหาวิทยาลัยก็ได้จ่ายไปจนหมดสิ้น โดยงบประมาณของมหาวิทยาลัย ซึ่งเป็นการแสดงออกถึงความร่วมแรงร่วมใจของพี่น้องชาวเชียงรายทุกหมู่เหล่า ที่มีเจตนารมณ์สืบสานพระราชปณิธานสมเด็จพระบรมราชชนนี ในการ ปลูกป่า สร้างคน ด้วยการสร้าง มหาวิทยาลัยแม่ฟ้าหลวง เพื่อเป็นสถาบันการศึกษาของลูกหลานชาวเชียงราย