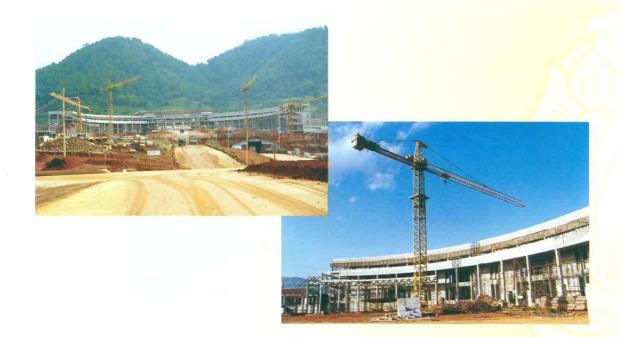

กรอบงบประมาณในการก่อสร้างมหาวิทยาลัยที่ขอไปนั้นเป็นจำนวนทั้งสิ้น 2,904,395,000 บาท ในที่สุด ก็ได้รับงบประมาณมาเพื่อก่อสร้างมหาวิทยาลัยตามที่ประกวดราคาได้ในวงเงิน 2,325,500,000 บาท มีระยะเวลาการก่อสร้าง 5 ปี นับจาก วันที่ 22 กรกฎาคม พ.ศ. 2542 ถึงวันที่ 6 พฤษภาคม พ.ศ. 2547