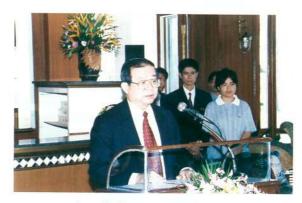

รองศาสตราจารย์ ดร. วันชัย ศิริชนะ ปลัดทบวงมหาวิทยาลัย ได้กล่าวบรรยายในคำกล่าวเปิดประชุม สรุปได้ว่า "หวังว่ามหาวิทยาลัยแห่งนี้จะรองรับความต้องการของประชาชนและประเทศชาติโดยเร็ว หากเป็น ไปได้ก็อาจเปิดดำเนินการตั้งแต่ปีการศึกษา 2542 ในส่วนเรื่องการจัดทำหลักสูตรนั้น การระดมความคิดเห็นจาก ผู้ทรงคุณวุฒิทุกฝ่าย จะทำให้กรอบการดำเนินงานชัดเจน ซึ่งเชื่อว่าหากได้หลักสูตรที่ดีและทันสมัยแล้ว จะ ทำให้ได้บัณฑิตที่ดีออกมาด้วย ดังนั้นจะต้องพัฒนาให้มหาวิทยาลัยแห่งนี้เป็นมหาวิทยาลัยชั้นนำของประเทศอย่าง สมพระเกียรติ ที่ได้อัญเชิญพระสมัญญานามของสมเด็จพระศรีนครินทราบรมราชชนนีมาเป็นนามมหาวิทยาลัย"

ส่วนหนึ่งของบรรยากาศในการชมนิทรรศการมหาวิทยาลัย แม่ฟ้าหลวง

นาวาโท นพ.เดชา สุขารมณ์ รัฐมนตรีว่าการทบวงมหาวิทยาลัย

ส่วนหนึ่งของผู้เข<mark>้า</mark>ร่วมสัม<mark>มนา</mark>

การบรรยายเรื่องแนวคิดในการพัฒนาหลักสูตร ระดับอุดมศึกษา: ประสบการณ์จากต่างประเทศ โดย ศาสตราจารย์ ดร.เมธี เวชารัตน์