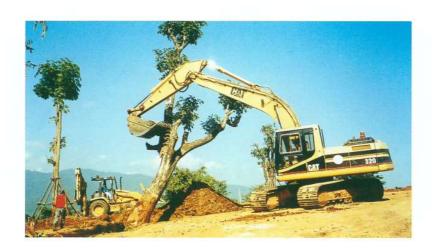

การสำรวจที่ดินจัดสร้างมหาวิทยาลัยที่อำเภอแม่ลาว

การสำรวจที่ดินจัดสร้างมหาวิทยาลัยที่ดอยแง่ม อำเภอเมือง

ดอยแง่ม ปี พ.ศ. 2541

ประเด็นการเลือกพื้นที่ดอยแง่ม และการที่ทางจังหวัดต้องหาพื้นที่ราบให้เพียงพอกับการจัดตั้งมหาวิทยาลัย รวมถึงเรื่องทางเข้าสู่มหาวิทยาลัยจากด้านถนนพหลโยธินนั้น รองศาสตราจารย์ ดร. วันชัย ศิริชนะ ได้ให้สัมภาษณ์ ดังนี้