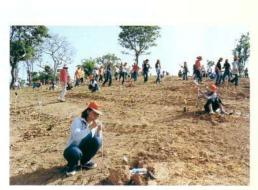

ต่อมาวันที่ 5 มิถุนายน พ.ศ. 2541 เนื่องในวันสิ่งแวดล้อมโลก คณะกรรมการโครงการจัดตั้งมหาวิทยาลัย แม่ฟ้าหลวง ทบวงมหาวิทยาลัย ร่วมกับจังหวัดเชียงราย ได้จัดให้มีการปลูกป่าที่บริเวณดอยแง่ม เพื่อเป็นการ ประชาสัมพันธ์การจัดตั้งมหาวิทยาลัย โดยได้รับความร่วมมือจากประชาชนในจังหวัดเชียงราย โดยเฉพาะจาก 3 ตำบล คือตำบลท่าสุด ตำบลแม่ข้าวต้ม และตำบลนางแล มาร่วมกันปลูกป่า โดยมีพื้นที่เป้าหมายปลูกป่าประมาณ 700 ไร่ ในวันนั้นมีผู้มาร่วมประมาณ 5,000 คน โดยนาวาโท นายแพทย์เดชา สุขารมย์ รัฐมนตรีว่าการทบวง มหาวิทยาลัย มาเป็นประธานในพิธี และมีสมาชิกสภาผู้แทนราษฎร จังหวัดเชียงราย อาทิ นายยงยุทธ ติยะไพรัช มาร่วมด้วย