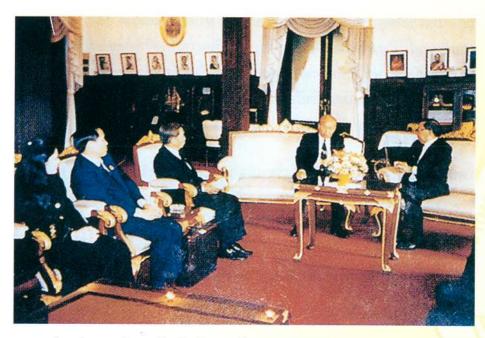

การส่งมอบงานตำแหน่งนายกสภามหาวิทยาลัยแม่ฟ้าหลวง ระหว่าง นายประจวบ ไชยสาส์น รัฐมนตรีว่าการทบวงมหาวิทยาลัยในขณะนั้น กับ พลตำรวจเอก เภา สารสิน เมื่อวันที่ 31 สิงหาคม พ.ศ. 2543