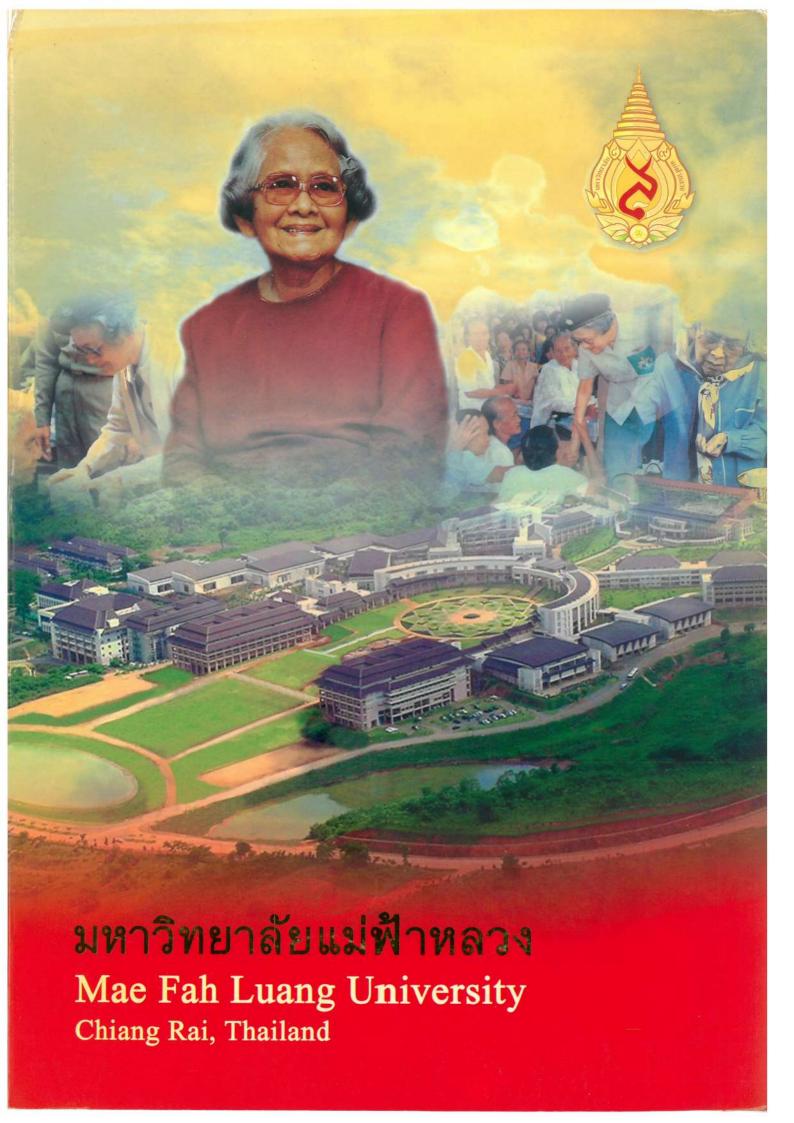

# มหาวิทยาลัยแม่ฟ้าหลวง

สืบสานพระราชปณิธาน สมเด็จพระศรีนครินทราบรมราชชนนี และการดำเนินการในรอบ 5 ปี พ.ศ. 2541-2546

จัดพิมพ์เพื่อเป็นที่ระลึกเนื่องในวโรกาสที่
พระบาทสมเด็จพระเจ้าอยู่หัว ทรงพระกรุณาโปรดเกล้าโปรดกระหม่อมให้
สมเด็จพระเทพรัตนราชสุดาฯ สยามบรมราชกุมารี
เสด็จพระราชดำเนินแทนพระองค์ ทรงเปิดมหาวิทยาลัยแม่ฟ้าหลวง
วันอังคารที่ 3 กุมภาพันธ์ พุทธศักราช 2547