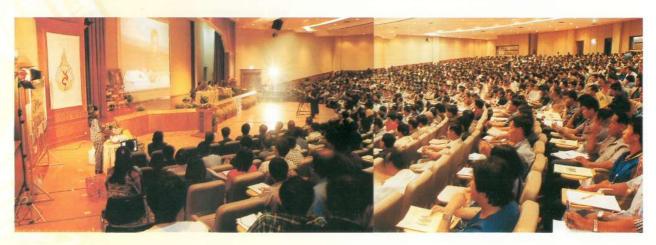

#### การเตรียมการด้านวิชาการ

คณะกรรมการจัดตั้งมหาวิทยาลัยแม่ฟ้าหลวง ได้เตรียมการกำหนดแนวทางด้านวิชาการของ มหาวิทยาลัยไว้ล่วงหน้า เพื่อให้มีความพร้อมอย่างเต็มที่ก่อนเปิดดำเนินการ ทั้งนี้ได้มีการจัดระดมสมองเพื่อ กำหนดแนวทางการจัดทำหลักสูตร และจัดนิทรรศการแสดงความคืบหน้าของการเตรียมการด้านต่าง ๆ รวมทั้งการออกแบบมหาวิทยาลัยแม่ฟ้าหลวง ณ โรงแรมริมกกรีสอร์ท อำเภอเมือง จังหวัดเชียงราย ระหว่างวันที่ 12–18 กันยายน พ.ศ. 2541 โดยมีผู้เข้าร่วมประชุมสัมมนาประมาณ 220 คน มีการระดมความคิดเห็นจาก ผู้ทรงคุณวุฒิ ที่เป็นนักวิชาการ นักธุรกิจ ประชาชน และผู้แทนจังหวัด ซึ่งพอจะรวบรวมเป็นประเด็นสำคัญ ๆ จาก รายงานสรุปผลการจัดสัมมนา เรื่องแนวทางการจัดทำหลักสูตรมหาวิทยาลัยแม่ฟ้าหลวง วันที่ 12–18 กันยายน พ.ศ. 2541 ได้ดังนี้

การประชุมสัมมนาเรื่อง แนวทางในการจัดทำหลักสูตรมหาวิทยาลัยแม่ฟ้าหลวง วันที่ 12 - 18 กันยายน พ.ศ. 2541 จัดโดย ทบวงมหาวิทยาลัย ณ โรงแรม ริมกก รีสอร์ท จังหวัดเชียงราย

รองศาสตราจารย์ ดร.วันชัย ศิริชนะ ปลัดทบวงมหาวิทยาลัย บรรยายเรื่อง นโยบายการจัดทำหลักสูตร มหาวิทยาลัยแม่ฟ้าหลวง

ส่วนหนึ่งของบรรยากาศในการชมนิทรรศการมหาวิทยาลัย แม่ฟ้าหลวง

นาวาโท นพ.เดชา สุขารมณ์ รัฐมนตรีว่าการทบวงมหาวิทยาลัย

ส่วนหนึ่งของผู้เข<mark>้า</mark>ร่วมสัม<mark>มนา</mark>

การบรรยายเรื่องแนวคิดในการพัฒนาหลักสูตร ระดับอุดมศึกษา: ประสบการณ์จากต่างประเทศ โดย ศาสตราจารย์ ดร.เมธี เวชารัตน์