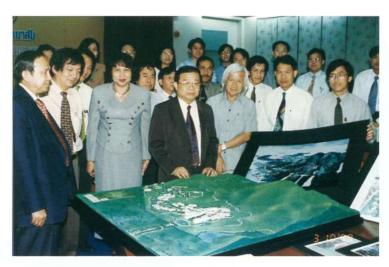

การประชุมสัมมนาเรื่อง แนวทางในการจัดทำหลักสูตรมหาวิทยาลัยแม่ฟ้าหลวง วันที่ 12 - 18 กันยายน พ.ศ. 2541 จัดโดย ทบวงมหาวิทยาลัย ณ โรงแรม ริมกก รีสอร์ท จังหวัดเชียงราย

รองศาสตราจารย์ ดร.วันชัย ศิริชนะ ปลัดทบวงมหาวิทยาลัย บรรยายเรื่อง นโยบายการจัดทำหลักสูตร มหาวิทยาลัยแม่ฟ้าหลวง

ส่วนหนึ่งของบรรยากาศในการชมนิทรรศการมหาวิทยาลัย แม่ฟ้าหลวง

นาวาโท นพ.เดชา สุขารมณ์ รัฐมนตรีว่าการทบวงมหาวิทยาลัย

ส่วนหนึ่งของผู้เข<mark>้า</mark>ร่วมสัม<mark>มนา</mark>

การบรรยายเรื่องแนวคิดในการพัฒนาหลักสูตร ระดับอุดมศึกษา: ประสบการณ์จากต่างประเทศ โดย ศาสตราจารย์ ดร.เมธี เวชารัตน์