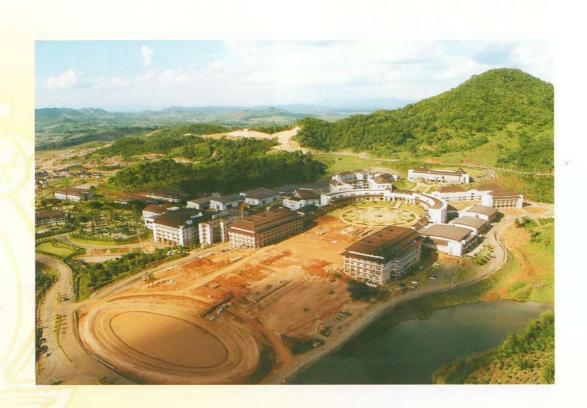

กิจกรรมทั้งหลายนี้เป็นส่วนหนึ่งของการแสดงความร่วมมือร่วมใจของชาวเชียงราย ที่ต้องการให้มหาวิทยาลัย แม่ฟ้าหลวงได้เกิดขึ้นเพื่อเป็นแหล่งสืบสานพระราชปณิธาน และเป็นสถานที่แห่งความภูมิใจของชาวเชียงราย

พื้นที่ก่อสร้างมหาวิทยาลัยแม่ฟ้าหลวง บริเวณดอยแง่ม อำเภอเมือง จังหวัดเชียงราย จากตัวเลขที่เป็นทางการ มีจำนวนทั้งสิ้น 4,997 ไร่ แต่เดิมพื้นที่เหล่านี้เป็นป่าสงวนแห่งชาติและที่สาธารณประโยชน์ที่มีราษฎรบุกรุก เป็นส่วนใหญ่ นอกจากนี้ยังมีพื้นที่อีกส่วนหนึ่งที่ใช้เป็นทางเข้าด้านหน้ามหาวิทยาลัย ซึ่งแต่เดิมมีราษฎรครอบครอง เป็นส่วนใหญ่ อีกประมาณ 55 ไร่ ซึ่งต้องจ่ายค่าชดเชยทั้งสิ้น และอีกพื้นที่หนึ่งที่ตำบลจอมหมอกแก้ว อำเภอแม่ลาว จังหวัดเชียงราย มีพื้นที่ประมาณ 2,556 ไร่

จากที่ดินทั้ง 3 แห่ง ที่มหาวิทยาลัยแม่ฟ้าหลวงได้รับมาในเบื้องต้นนั้น จัดว่าเพียงพอต่อการขยายตัว ของมหาวิทยาลัยในอนาคต นับเป็นพระบารมีในองค์สมเด็จพระศรีนครินทราบรมราชชนนีโดยแท้ที่ทำให้ การจัดหาที่ดินเพื่อจัดตั้งมหาวิทยาลัยแม่ฟ้าหลวงเป็นไปได้ด้วยความเรียบร้อย และมีความเหมาะสม สง่างามเป็นอย่างยิ่ง