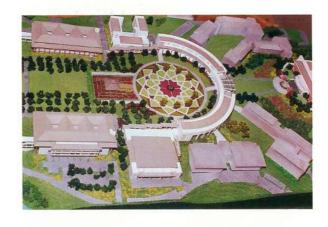

ก่อนการออกแบบอาคาร ได้มีการจัดทำผังแม่บทของการใช้พื้นที่ไว้ก่อน ซึ่งกลายมาเป็นแนวคิดในการ ออกแบบมหาวิทยาลัยแม่ฟ้าหลวง ดังนี้

แนวคิดในการวางผังแม่บทมหาวิทยาลัยแม่ฟ้าหลวง จากสถานที่ที่ตั้งบนเชิงเขา มีดอยแง่ม เป็นจุดเด่น เป็นพื้นที่ที่สามารถมองเห็นได้ในระยะไกล พื้นที่ที่เชิงเขาลาดชันรายล้อมด้วย เนินเขาย่อย และร่องเขาธรรมชาติ ด้วยความจำกัดของภูมิประเทศจึงได้ออกแบบให้มีแกน หลัก (Axis) ของอาคารที่ตั้งมหาวิทยาลัย วางแนวตะวันออกและตะวันตกมีดอยแง่มเป็น ฉากหลัง ส่วนด้านหน้าหันเข้าทางทิศตะวันตกเฉียงเหนือเพียงเล็กน้อย ไปทางด้านถนน พหลโยธิน ลำดับความสำคัญของแกนหลักนี้ จะเริ่มด้วยแกนเฉลิมพระเกียรติ (Ceremonial Axis) โดยมีที่ตั้งสำนักวิชาขนาบทั้งสองข้าง อีกแกนหนึ่งเป็นแนวเหนือ-ใต้ คือจากอาคาร วิทยบริการ (ศูนย์บรรณสารและสื่อการศึกษา) อาคารวิจัย โรงอาหาร ซึ่งแกนนี้จะพัฒนาเป็น แกนกิจกรรมนักศึกษา เป็นที่นัดพบ เป็นงานกิจกรรม จะทำให้เกิดชีวิตชีวาของวิถีชีวิตใน มหาวิทยาลัย (University Life) จากบริเวณนี้ต่อเนื่องไปจนถึงส่วนพักอาศัยในทิศเหนือและ ไปสิ้นสุดที่ส่วนกีฬาและสันทนาการ (เรียบเรียงจากแนวคิดในการออกแบบผังแม่บทในหนังสือ ที่ระลึก 2 ปี มหาวิทยาลัยแม่ฟ้าหลวง 2543, 14)