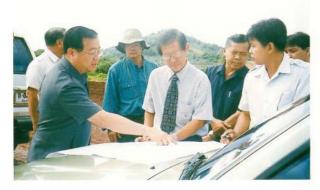

## การจัดหาสถานที่ตั้งมหาวิทยาลัยแม่ฟ้าหลวง

การเดินทางมาจังหวัดเชียงรายของรัฐมนตรีว่าการทบวงมหาวิทยาลัย นายมนตรี ด่านไพบูลย์ ปลัดทบวง มหาวิทยาลัย รองศาสตราจารย์ ดร. วันชัย ศิริชนะ และคณะเมื่อวันที่ 21 กุมภาพันธ์ พ.ศ. 2540 นอกจากจะมาฟัง ข้อเสนอของทางจังหวัด รับฟังข้อเรียกร้องและชี้แจงประเด็นต่าง ๆ กับนักศึกษา ประชาชน ที่ยังมีความกังวลใจแล้ว ยังมีอีกภารกิจหนึ่ง คือ การเดินทางไปดูสถานที่จัดตั้งมหาวิทยาลัยตามที่จังหวัดเสนอให้พิจารณาในเบื้องต้น โดยจังหวัดเชียงรายได้จัดหาสถานที่ให้สามแห่ง ซึ่งปรากฏตามรายละเอียดในเบื้องต้นตามรายงานของรัฐมนตรี ว่าการทบวงมหาวิทยาลัยต่อคณะรัฐมนตรี เมื่อวันที่ 4 มีนาคม พ.ศ. 2540 ดังนี้

<mark>จำนวนประมาณ 2,550 ไร่</mark>

้คำสั่งนี้เป็นการมอบหมายให้จังหวัดได้ศึกษาและหารายละเอี<mark>ยดในเบื้องต้น เพื่อการตัดสินใจ</mark>ต่อไ<mark>ป</mark>

ในการเลือกสถานที่ตั้งมหาวิทยาลัยตามที่จังหวัดเสนอมานั้น รัฐมนตรีว่าการทบวงมหาวิทยาลัย และคณะ ได้นั่งเฮลิคอปเตอร์ไปสำรวจสถานที่จริงทั้งสามแห่ง ในวันที่ 21 กุมภาพันธ์ พ.ศ. 2540 เรื่องนี้ รองศาสตราจารย์ ดร. วันชัย ศิริชนะ ได้ให้สัมภาษณ์ ดังนี้

"ผมกับรัฐมนตรีว่าการทบวงมหาวิทยาลัย นายมนตรี ด่านไพบูลย์ ได้นั่งเฮลิคอปเตอร์ ไปจาก จังหวัดทหารบกเชียงราย โดยมีผู้สื่อข่าวเจ้าหน้าที่สำนักงบประมาณ และผู้เกี่ยวข้องอื่น ๆ ไป ด้วย โดยใช้เฮลิคอปเตอร์ 2 ลำ ใช้เวลาดูประมาณ 1 ชั่วโมงเศษเสร็จสิ้นทั้ง 3 ที่ โดยเริ่มต้น ไปดูที่แม่ลาวก่อน ต่อด้วยดอยโตน แล้วมาดอยแง่ม ที่ดอยแง่มมีพื้นที่น่าสนใจเพราะอยู่ใกล้ ถนนพหลโยธิน จึงให้นักบินบินวนอยู่ 2 รอบ นักบินก์ใจดีบินเฉียดยอดดอยไปเลย ส่วนตอน ลงมติว่าจะเลือกพื้นที่ใดนั้นไปประชุมเลือกกันที่ทบวงฯ" (วันชัย ศิริชนะ : 2544)