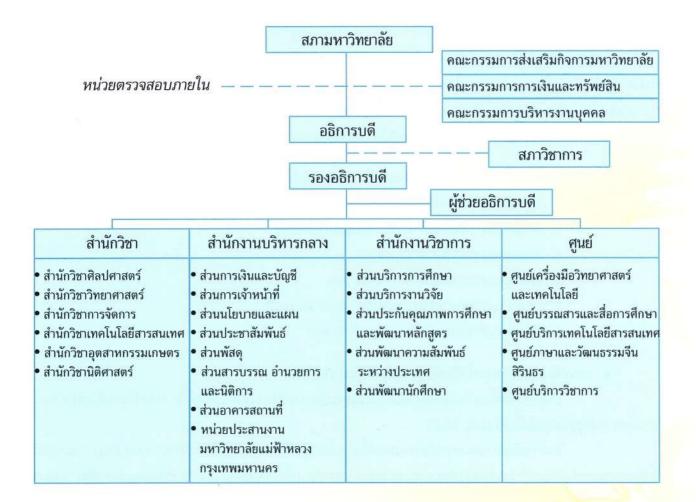

#### การดำเนินงานมหาวิทยาลัยแม่ฟ้าหลวง

ในพระราชบัญญัติมหาวิทยาลัยแม่ฟ้าหลวงที่ประกาศใช้ เมื่อวันที่ 25 กันยายน พ.ศ. 2541 ได้มีบท เฉพาะกาล ให้โอนบรรดากิจการ ทรัพย์สิน หนี้สิน และเงินงบประมาณของสำนักงานปลัดทบวงมหาวิทยาลัย เฉพาะส่วนที่เกี่ยวกับโครงการจัดตั้งมหาวิทยาลัยแม่ฟ้าหลวงที่จังหวัดเชียงรายไปเป็นของมหาวิทยาลัยแม่ฟ้าหลวง และระหว่างที่ยังมิได้ทรงพระกรุณาโปรดเกล้าฯ แต่งตั้งนายกสภามหาวิทยาลัยและกรรมการสภามหาวิทยาลัย ให้รัฐมนตรีว่าการทบวงมหาวิทยาลัยเป็นนายกสภามหาวิทยาลัยโดยตำแหน่ง และมีกรรมการสภาจำนวนหนึ่ง ตามที่ กำหนดไว้ในพระราชบัญญัติ โดยคณะกรรมการสภาตามบทเฉพาะกาลนี้จะทำหน้าที่จนกว่าจะได้มีสภามหาวิทยาลัย ตามพระราชบัญญัตินี้ แต่ทั้งนี้ต้องไม่เกิน 180 วัน ซึ่งในการดำเนินการต่อไปหลังจากมีสภามหาวิทยาลัย จะต้อง แต่งตั้งคณะผู้บริหารเพื่อทำหน้าที่ผู้บริหารมหาวิทยาลัยต่อไป

สภามหาวิทยาลัยตามบทเฉพาะกาลที่มีนายประจวบ ไชยสาส์น เป็นนายกสภามหาวิทยาลัย ในการประชุม คณะกรรมการสภามหาวิทยาลัยครั้งแรก ได้พิจารณาเห็นว่า เพื่อให้การบริหารมหาวิทยาลัยในระยะแรก ซึ่งเป็น หัวเลี้ยวหัวต่อที่สำคัญดำเนินไปได้โดยราบรื่น ควรมอบหมายให้ รองศาสตราจารย์ ดร. วันชัย ศิริชนะ ปลัด ทบวงมหาวิทยาลัย ซึ่งเป็นประธานคณะกรรมการโครงการจัดตั้งมหาวิทยาลัยแม่ฟ้าหลวง มาทำหน้าที่รักษาการ อธิการบดี ไปก่อน จึงได้มีมติแต่งตั้งให้ รองศาสตราจารย์ ดร. วันชัย ศิริชนะ เป็นผู้รักษาการแทนอธิการบดีเป็น คนแรก ตามคำสั่งสภามหาวิทยาลัยแม่ฟ้าหลวง ที่ 1/2541 เรื่องการแต่งตั้งรักษาการแทนอธิการบดีมหาวิทยาลัย แม่ฟ้าหลวง โดยคำสั่งมีผลตั้งแต่วันที่ 3 ธันวาคม พ.ศ. 2541 เป็นต้นไป

ทั้งนี้โดยคำสั่งสภามหาวิทยาลัย ที่ 1/2541 มหาวิทยาลัยแม่ฟ้าหลวงก็ได้มีระบบบริหารอย่างเป็นทางการ โดยแปรสภาพจากโครงการจัดตั้งมหาวิทยาลัยแม่ฟ้าหลวงเป็นมหาวิทยาลัยแม่ฟ้าหลวงอย่างสมบูรณ์

การประชุมสภามหาวิทยาลัยแม่ฟ้าหลวง ครั้งแรก 3 ธันวาคม พ.ศ. 2541 ณ ทบวงมหาวิทยาลัย