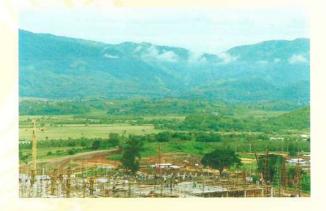

กิจกรรมทั้งหลายนี้เป็นส่วนหนึ่งของการแสดงความร่วมมือร่วมใจของชาวเชียงราย ที่ต้องการให้มหาวิทยาลัย แม่ฟ้าหลวงได้เกิดขึ้นเพื่อเป็นแหล่งสืบสานพระราชปณิธาน และเป็นสถานที่แห่งความภูมิใจของชาวเชียงราย

พื้นที่ก่อสร้างมหาวิทยาลัยแม่ฟ้าหลวง บริเวณดอยแง่ม อำเภอเมือง จังหวัดเชียงราย จากตัวเลขที่เป็นทางการ มีจำนวนทั้งสิ้น 4,997 ไร่ แต่เดิมพื้นที่เหล่านี้เป็นป่าสงวนแห่งชาติและที่สาธารณประโยชน์ที่มีราษฎรบุกรุก เป็นส่วนใหญ่ นอกจากนี้ยังมีพื้นที่อีกส่วนหนึ่งที่ใช้เป็นทางเข้าด้านหน้ามหาวิทยาลัย ซึ่งแต่เดิมมีราษฎรครอบครอง เป็นส่วนใหญ่ อีกประมาณ 55 ไร่ ซึ่งต้องจ่ายค่าชดเชยทั้งสิ้น และอีกพื้นที่หนึ่งที่ตำบลจอมหมอกแก้ว อำเภอแม่ลาว จังหวัดเชียงราย มีพื้นที่ประมาณ 2,556 ไร่

จากที่ดินทั้ง 3 แห่ง ที่มหาวิทยาลัยแม่ฟ้าหลวงได้รับมาในเบื้องต้นนั้น จัดว่าเพียงพอต่อการขยายตัว ของมหาวิทยาลัยในอนาคต นับเป็นพระบารมีในองค์สมเด็จพระศรีนครินทราบรมราชชนนีโดยแท้ที่ทำให้ การจัดหาที่ดินเพื่อจัดตั้งมหาวิทยาลัยแม่ฟ้าหลวงเป็นไปได้ด้วยความเรียบร้อย และมีความเหมาะสม สง่างามเป็นอย่างยิ่ง