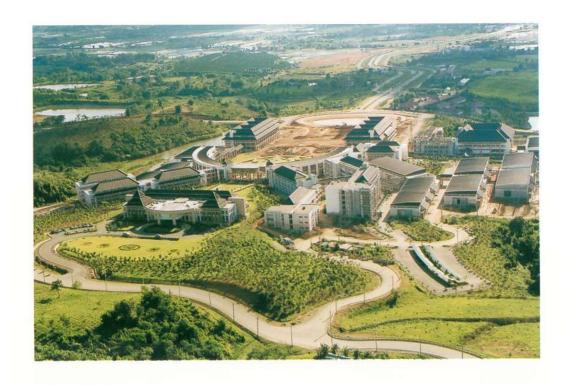

กิจกรรมทั้งหลายนี้เป็นส่วนหนึ่งของการแสดงความร่วมมือร่วมใจของชาวเชียงราย ที่ต้องการให้มหาวิทยาลัย แม่ฟ้าหลวงได้เกิดขึ้นเพื่อเป็นแหล่งสืบสานพระราชปณิธาน และเป็นสถานที่แห่งความภูมิใจของชาวเชียงราย

พื้นที่ก่อสร้างมหาวิทยาลัยแม่ฟ้าหลวง บริเวณดอยแง่ม อำเภอเมือง จังหวัดเชียงราย จากตัวเลขที่เป็นทางการ มีจำนวนทั้งสิ้น 4,997 ไร่ แต่เดิมพื้นที่เหล่านี้เป็นป่าสงวนแห่งชาติและที่สาธารณประโยชน์ที่มีราษฎรบุกรุก เป็นส่วนใหญ่ นอกจากนี้ยังมีพื้นที่อีกส่วนหนึ่งที่ใช้เป็นทางเข้าด้านหน้ามหาวิทยาลัย ซึ่งแต่เดิมมีราษฎรครอบครอง เป็นส่วนใหญ่ อีกประมาณ 55 ไร่ ซึ่งต้องจ่ายค่าชดเชยทั้งสิ้น และอีกพื้นที่หนึ่งที่ตำบลจอมหมอกแก้ว อำเภอแม่ลาว จังหวัดเชียงราย มีพื้นที่ประมาณ 2,556 ไร่

จากที่ดินทั้ง 3 แห่ง ที่มหาวิทยาลัยแม่ฟ้าหลวงได้รับมาในเบื้องต้นนั้น จัดว่าเพียงพอต่อการขยายตัว ของมหาวิทยาลัยในอนาคต นับเป็นพระบารมีในองค์สมเด็จพระศรีนครินทราบรมราชชนนีโดยแท้ที่ทำให้ การจัดหาที่ดินเพื่อจัดตั้งมหาวิทยาลัยแม่ฟ้าหลวงเป็นไปได้ด้วยความเรียบร้อย และมีความเหมาะสม สง่างามเป็นอย่างยิ่ง