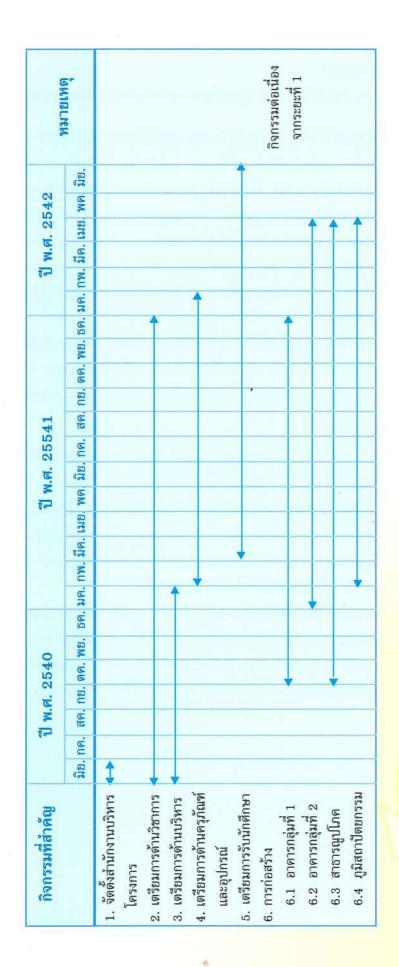

นับตั้งแต่วันที่ 21 กุมภาพันธ์ 2540 จนถึงวันที่ 25 กันยายน พ.ศ. 2541 นับเป็นเวลารวม 581 วัน ในกระบวนการออกพระราชบัญญัติจัดตั้งมหาวิทยาลัยแม่ฟ้าหลวงจนสำเร็จ แต่สิ่งซึ่งเป็นภาระที่คอยอยู่ข้างหน้า นั้นก็คือทำอย่างไรจึงจะเปิดรับนักศึกษาให้ได้ภายใน 2 ปี ตามที่มีสัญญาประชาคมไว้ในสมัยที่นายมนตรี ด่านไพบูลย์ เป็นรัฐมนตรีว่าการทบวงมหาวิทยาลัย ซึ่งจะมีเวลาเหลืออยู่เพียง 248 วัน เท่านั้น แต่อย่างไรก็ตาม คณะกรรมการจัดตั้งมหาวิทยาลัยแม่ฟ้าหลวงก็ได้เร่งรัดดำเนินการอย่างเต็มที่ โดยทบวงมหาวิทยาลัยและ สำนักงบประมาณก็ได้ให้ความร่วมมือในการจัดเตรียมงบประมาณในเบื้องต้นเป็นอย่างดี

เรื่องนี้ รองศาสตราจารย์ ดร. วันชัย ศิริชนะ ได้ให้สัมภาษณ์ไว้ว่า

"ทบวงมหาวิทยาลัยได้จัดเตรียมงบประมาณไว้เบื้องต้น ตั้งแต่เป็นโครงการการจัดตั้งแล้ว และมีการเตรียมการต่าง ๆ ไว้ล่วงหน้า เช่น การจัดหาและสำรวจพื้นที่ การจัดทำแผนแม่บท การออกแบบก่อสร้าง และการเตรียมการด้านวิชาการ เป็นต้น ดังนั้นเมื่อพระราชบัญญัติจัดตั้ง ออกแล้ว จึงเดินหน้าได้ทันที" (วันชัย ศิริชนะ : 2544)

#### การเตรียมการด้านงบประมาณ

จากรายงานการประชุมคณะกรรมการจัดตั้งมหาวิทยาลัยแม่ฟ้าหลวง ครั้งที่ 2/2540 ลงวันที่ 15 พฤษภาคม พ.ศ. 2540 ปรากฏรายละเอียดเรื่องงบประมาณดังนี้

"ในปีงบประมาณ 2540 ทบวงมหาวิทยาลัยได้รับจัดสรรงบประมาณเพิ่มเงินอุดหนุน เฉพาะกิจหมวดรายจ่ายอื่น งานนโยบายและแผน โครงการจัดตั้งสถาบันอุดมศึกษา ของจังหวัดเชียงราย (มหาวิทยาลัยแม่ฟ้าหลวง) จำนวน 100,000,000 บาท (หนึ่งร้อยล้านบาทถ้วน) ต่อมาได้มีการปรับลดงบประมาณรายจ่ายประจำปีงบประมาณ พ.ศ. 2540 เป็นจำนวนเงิน 52,384,000 บาท (ห้าสิบสองล้านสามแสนแปดหมื่น สี่พันบาทถ้วน) คงเหลืองบประมาณที่ได้รับจริง 47,616,000 บาท (สี่สิบเจ็ดล้านหกแสน หนึ่งหมื่นหกพันบาทถ้วน) เนื่องมาจากปัญหาภาวะวิกฤติด้านการเงินของประเทศขณะนั้น สำหรับแผนการใช้งบประมาณ มีรายละเอียด ดังนี้

รวม 47,616,000 บาท"

(ที่มา : ที่ประชุมคณะกรรมการจัดตั้งมหาวิทยาลัยแม่ฟ้าหลวง 2/2540)

ต่อม<mark>าในปังบประมาณ 2541 ก็ได้รับเพิ่ม</mark>เติมอีกจำนวนหนึ่ง เพื่อใช้ในการเตรียมการเบื้องต้น

ข้อสังเกตในเรื่องการดำเนินการจัดตั้งมหาวิทยาลัยแม่ฟ้าหลวง ที่สำคัญประการหนึ่ง คือ ได้มีการเตรียมการ ทั้งในเรื่องการออกพระราชบัญญัติ การเตรียมการดำนงบประมาณ และจัดทำผังแม่บทการออกแบบก่อสร้างไว้ เป็นอย่างดีล่วงหน้า ทำให้หลังจากตราพระราชบัญญัติจัดตั้งแล้ว มหาวิทยาลัยแห่งนี้สามารถดำเนินการในเวลา ต่อมา ได้อย่างรวดเร็ว ทั้งนี้ได้มีการดำเนินการของบประมาณของมหาวิทยาลัยแม่ฟ้าหลวง สำหรับปีงบประมาณ พ.ศ. 2542 เป็นการล่วงหน้าก่อนที่จะมีการตราพระราชบัญญัติ โดยสำนักงานโครงการจัดตั้งมหาวิทยาลัย แม่ฟ้าหลวงเป็นผู้ดำเนินการ ซึ่งก็ปรากฏภายหลังว่าได้รับการจัดสรรงบประมาณเพื่อการก่อสร้างอาคารของ มหาวิทยาลัยแม่ฟ้าหลวง นับว่ารัฐบาลขณะนั้นได้มีเจตนารมณ์อย่างแน่วแน่ที่จะจัดตั้งมหาวิทยาลัยแม่ฟ้าหลวง ภายใต้การผลักดันอย่างเต็มที่ ของทบวงมหาวิทยาลัย

คณะกรรมการดำเนินการจัดตั้งมหาวิทยาลัยแม่ฟ้าหลวงได้กำหนดแนวคิดในการดำเนินการก่อสร้าง มหาวิทยาลัยไว้ว่า ควรจะเร่งรัดการก่อสร้างให้เสร็จสิ้นสมบูรณ์ตามแบบก่อสร้างทั้งหมดไปในคราวเดียวกัน ภายในระยะเวลา 5 ปี โดยขอให้รัฐบาลอนุมัติเป็นงบผูกพันในการก่อสร้างทั้งโครงการ ทั้งนี้เพื่อมิให้ต้องทยอย ของบประมาณเป็นรายปี ซึ่งไม่มีความแน่นอนว่าจะได้ครบหรือไม่ อันจะเป็นอุปสรรคต่อการจัดตั้งใน ระยะยาว จึงจัดทำเรื่องของบประมาณทั้งหมดของโครงการไป ตั้งแต่ปังบประมาณ พ.ศ. 2542

กรอบงบประมาณในการก่อสร้างมหาวิทยาลัยที่ขอไปนั้นเป็นจำนวนทั้งสิ้น 2,904,395,000 บาท ในที่สุด ก็ได้รับงบประมาณมาเพื่อก่อสร้างมหาวิทยาลัยตามที่ประกวดราคาได้ในวงเงิน 2,325,500,000 บาท มีระยะเวลาการก่อสร้าง 5 ปี นับจาก วันที่ 22 กรกฎาคม พ.ศ. 2542 ถึงวันที่ 6 พฤษภาคม พ.ศ. 2547

#### การเตรียมการด้านวิชาการ

คณะกรรมการจัดตั้งมหาวิทยาลัยแม่ฟ้าหลวง ได้เตรียมการกำหนดแนวทางด้านวิชาการของ มหาวิทยาลัยไว้ล่วงหน้า เพื่อให้มีความพร้อมอย่างเต็มที่ก่อนเปิดดำเนินการ ทั้งนี้ได้มีการจัดระดมสมองเพื่อ กำหนดแนวทางการจัดทำหลักสูตร และจัดนิทรรศการแสดงความคืบหน้าของการเตรียมการด้านต่าง ๆ รวมทั้งการออกแบบมหาวิทยาลัยแม่ฟ้าหลวง ณ โรงแรมริมกกรีสอร์ท อำเภอเมือง จังหวัดเชียงราย ระหว่างวันที่ 12–18 กันยายน พ.ศ. 2541 โดยมีผู้เข้าร่วมประชุมสัมมนาประมาณ 220 คน มีการระดมความคิดเห็นจาก ผู้ทรงคุณวุฒิ ที่เป็นนักวิชาการ นักธุรกิจ ประชาชน และผู้แทนจังหวัด ซึ่งพอจะรวบรวมเป็นประเด็นสำคัญ ๆ จาก รายงานสรุปผลการจัดสัมมนา เรื่องแนวทางการจัดทำหลักสูตรมหาวิทยาลัยแม่ฟ้าหลวง วันที่ 12–18 กันยายน พ.ศ. 2541 ได้ดังนี้