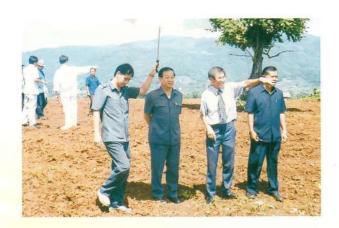

การสำรวจที่ดินจัดสร้างมหาวิทยาลัยที่อำเภอแม่ลาว

การสำรวจที่ดินจัดสร้างมหาวิทยาลัยที่ดอยแง่ม อำเภอเมือง

ดอยแง่ม ปี พ.ศ. 2541

ประเด็นการเลือกพื้นที่ดอยแง่ม และการที่ทางจังหวัดต้องหาพื้นที่ราบให้เพียงพอกับการจัดตั้งมหาวิทยาลัย รวมถึงเรื่องทางเข้าสู่มหาวิทยาลัยจากด้านถนนพหลโยธินนั้น รองศาสตราจารย์ ดร. วันชัย ศิริชนะ ได้ให้สัมภาษณ์ ดังนี้