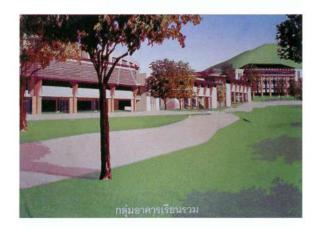

ก่อนการออกแบบอาคาร ได้มีการจัดทำผังแม่บทของการใช้พื้นที่ไว้ก่อน ซึ่งกลายมาเป็นแนวคิดในการ ออกแบบมหาวิทยาลัยแม่ฟ้าหลวง ดังนี้

แนวคิดในการวางผังแม่บทมหาวิทยาลัยแม่ฟ้าหลวง จากสถานที่ที่ตั้งบนเชิงเขา มีดอยแง่ม เป็นจุดเด่น เป็นพื้นที่ที่สามารถมองเห็นได้ในระยะไกล พื้นที่ที่เชิงเขาลาดชันรายล้อมด้วย เนินเขาย่อย และร่องเขาธรรมชาติ ด้วยความจำกัดของภูมิประเทศจึงได้ออกแบบให้มีแกน หลัก (Axis) ของอาคารที่ตั้งมหาวิทยาลัย วางแนวตะวันออกและตะวันตกมีดอยแง่มเป็น ฉากหลัง ส่วนด้านหน้าหันเข้าทางทิศตะวันตกเฉียงเหนือเพียงเล็กน้อย ไปทางด้านถนน พหลโยธิน ลำดับความสำคัญของแกนหลักนี้ จะเริ่มด้วยแกนเฉลิมพระเกียรติ (Ceremonial Axis) โดยมีที่ตั้งสำนักวิชาขนาบทั้งสองข้าง อีกแกนหนึ่งเป็นแนวเหนือ-ใต้ คือจากอาคาร วิทยบริการ (ศูนย์บรรณสารและสื่อการศึกษา) อาคารวิจัย โรงอาหาร ซึ่งแกนนี้จะพัฒนาเป็น แกนกิจกรรมนักศึกษา เป็นที่นัดพบ เป็นงานกิจกรรม จะทำให้เกิดชีวิตชีวาของวิถีชีวิตใน มหาวิทยาลัย (University Life) จากบริเวณนี้ต่อเนื่องไปจนถึงส่วนพักอาศัยในทิศเหนือและ ไปสิ้นสุดที่ส่วนกีฬาและสันทนาการ (เรียบเรียงจากแนวคิดในการออกแบบผังแม่บทในหนังสือ ที่ระลึก 2 ปี มหาวิทยาลัยแม่ฟ้าหลวง 2543, 14)

ผู้ที่เป็นประธานคณะอนุกรรมการดูแลด้านกายภาพและการออกแบบขณะนั้น คือ รองศาสตราจารย์ สุปรีชา หิรัญโร ซึ่งดำรงตำแหน่งรักษาการรองอธิการบดีฝ่ายบริหาร การออกแบบผังแม่บทดังกล่าว เน้นความ สง่างาม และความสะดวกในการสัญจรของผู้ใช้อาคารต่าง ๆ รวมทั้งการใช้ประโยชน์ของความสูงต่ำของภูมิประเทศ มาทำให้เกิดความสวยงาม และการใช้พื้นที่อย่างคุ้มค่า