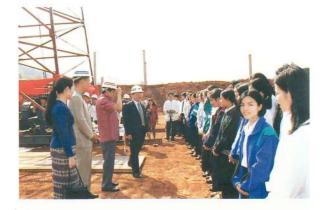

ต่อมาวันที่ 5 มิถุนายน พ.ศ. 2541 เนื่องในวันสิ่งแวดล้อมโลก คณะกรรมการโครงการจัดตั้งมหาวิทยาลัย แม่ฟ้าหลวง ทบวงมหาวิทยาลัย ร่วมกับจังหวัดเชียงราย ได้จัดให้มีการปลูกป่าที่บริเวณดอยแง่ม เพื่อเป็นการ ประชาสัมพันธ์การจัดตั้งมหาวิทยาลัย โดยได้รับความร่วมมือจากประชาชนในจังหวัดเชียงราย โดยเฉพาะจาก 3 ตำบล คือตำบลท่าสุด ตำบลแม่ข้าวต้ม และตำบลนางแล มาร่วมกันปลูกป่า โดยมีพื้นที่เป้าหมายปลูกป่าประมาณ 700 ไร่ ในวันนั้นมีผู้มาร่วมประมาณ 5,000 คน โดยนาวาโท นายแพทย์เดชา สุขารมย์ รัฐมนตรีว่าการทบวง มหาวิทยาลัย มาเป็นประธานในพิธี และมีสมาชิกสภาผู้แทนราษฎร จังหวัดเชียงราย อาทิ นายยงยุทธ ติยะไพรัช มาร่วมด้วย

กิจกรรมทั้งหลายนี้เป็นส่วนหนึ่งของการแสดงความร่วมมือร่วมใจของชาวเชียงราย ที่ต้องการให้มหาวิทยาลัย แม่ฟ้าหลวงได้เกิดขึ้นเพื่อเป็นแหล่งสืบสานพระราชปณิธาน และเป็นสถานที่แห่งความภูมิใจของชาวเชียงราย

พื้นที่ก่อสร้างมหาวิทยาลัยแม่ฟ้าหลวง บริเวณดอยแง่ม อำเภอเมือง จังหวัดเชียงราย จากตัวเลขที่เป็นทางการ มีจำนวนทั้งสิ้น 4,997 ไร่ แต่เดิมพื้นที่เหล่านี้เป็นป่าสงวนแห่งชาติและที่สาธารณประโยชน์ที่มีราษฎรบุกรุก เป็นส่วนใหญ่ นอกจากนี้ยังมีพื้นที่อีกส่วนหนึ่งที่ใช้เป็นทางเข้าด้านหน้ามหาวิทยาลัย ซึ่งแต่เดิมมีราษฎรครอบครอง เป็นส่วนใหญ่ อีกประมาณ 55 ไร่ ซึ่งต้องจ่ายค่าชดเชยทั้งสิ้น และอีกพื้นที่หนึ่งที่ตำบลจอมหมอกแก้ว อำเภอแม่ลาว จังหวัดเชียงราย มีพื้นที่ประมาณ 2,556 ไร่