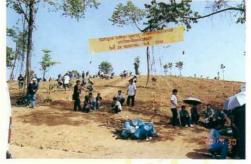

ต่อมาวันที่ 5 มิถุนายน พ.ศ. 2541 เนื่องในวันสิ่งแวดล้อมโลก คณะกรรมการโครงการจัดตั้งมหาวิทยาลัย แม่ฟ้าหลวง ทบวงมหาวิทยาลัย ร่วมกับจังหวัดเชียงราย ได้จัดให้มีการปลูกป่าที่บริเวณดอยแง่ม เพื่อเป็นการ ประชาสัมพันธ์การจัดตั้งมหาวิทยาลัย โดยได้รับความร่วมมือจากประชาชนในจังหวัดเชียงราย โดยเฉพาะจาก 3 ตำบล คือตำบลท่าสุด ตำบลแม่ข้าวต้ม และตำบลนางแล มาร่วมกันปลูกป่า โดยมีพื้นที่เป้าหมายปลูกป่าประมาณ 700 ไร่ ในวันนั้นมีผู้มาร่วมประมาณ 5,000 คน โดยนาวาโท นายแพทย์เดชา สุขารมย์ รัฐมนตรีว่าการทบวง มหาวิทยาลัย มาเป็นประธานในพิธี และมีสมาชิกสภาผู้แทนราษฎร จังหวัดเชียงราย อาทิ นายยงยุทธ ติยะไพรัช มาร่วมด้วย