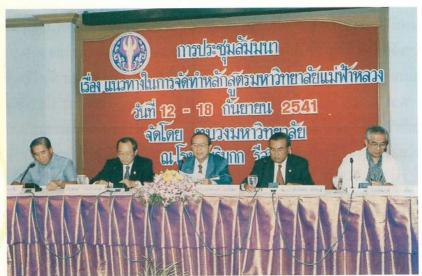

#### การเตรียมการด้านวิชาการ

คณะกรรมการจัดตั้งมหาวิทยาลัยแม่ฟ้าหลวง ได้เตรียมการกำหนดแนวทางด้านวิชาการของ มหาวิทยาลัยไว้ล่วงหน้า เพื่อให้มีความพร้อมอย่างเต็มที่ก่อนเปิดดำเนินการ ทั้งนี้ได้มีการจัดระดมสมองเพื่อ กำหนดแนวทางการจัดทำหลักสูตร และจัดนิทรรศการแสดงความคืบหน้าของการเตรียมการด้านต่าง ๆ รวมทั้งการออกแบบมหาวิทยาลัยแม่ฟ้าหลวง ณ โรงแรมริมกกรีสอร์ท อำเภอเมือง จังหวัดเชียงราย ระหว่างวันที่ 12–18 กันยายน พ.ศ. 2541 โดยมีผู้เข้าร่วมประชุมสัมมนาประมาณ 220 คน มีการระดมความคิดเห็นจาก ผู้ทรงคุณวุฒิ ที่เป็นนักวิชาการ นักธุรกิจ ประชาชน และผู้แทนจังหวัด ซึ่งพอจะรวบรวมเป็นประเด็นสำคัญ ๆ จาก รายงานสรุปผลการจัดสัมมนา เรื่องแนวทางการจัดทำหลักสูตรมหาวิทยาลัยแม่ฟ้าหลวง วันที่ 12–18 กันยายน พ.ศ. 2541 ได้ดังนี้

รองศาสตราจารย์ ดร. วันชัย ศิริชนะ ปลัดทบวงมหาวิทยาลัย ได้กล่าวบรรยายในคำกล่าวเปิดประชุม สรุปได้ว่า "หวังว่ามหาวิทยาลัยแห่งนี้จะรองรับความต้องการของประชาชนและประเทศชาติโดยเร็ว หากเป็น ไปได้ก็อาจเปิดดำเนินการตั้งแต่ปีการศึกษา 2542 ในส่วนเรื่องการจัดทำหลักสูตรนั้น การระดมความคิดเห็นจาก ผู้ทรงคุณวุฒิทุกฝ่าย จะทำให้กรอบการดำเนินงานชัดเจน ซึ่งเชื่อว่าหากได้หลักสูตรที่ดีและทันสมัยแล้ว จะ ทำให้ได้บัณฑิตที่ดีออกมาด้วย ดังนั้นจะต้องพัฒนาให้มหาวิทยาลัยแห่งนี้เป็นมหาวิทยาลัยชั้นนำของประเทศอย่าง สมพระเกียรติ ที่ได้อัญเชิญพระสมัญญานามของสมเด็จพระศรีนครินทราบรมราชชนนีมาเป็นนามมหาวิทยาลัย"

การประชุมสัมมนาเรื่อง แนวทางในการจัดทำหลักสูตรมหาวิทยาลัยแม่ฟ้าหลวง วันที่ 12 - 18 กันยายน พ.ศ. 2541 จัดโดย ทบวงมหาวิทยาลัย ณ โรงแรม ริมกก รีสอร์ท จังหวัดเชียงราย

รองศาสตราจารย์ ดร.วันชัย ศิริชนะ ปลัดทบวงมหาวิทยาลัย บรรยายเรื่อง นโยบายการจัดทำหลักสูตร มหาวิทยาลัยแม่ฟ้าหลวง