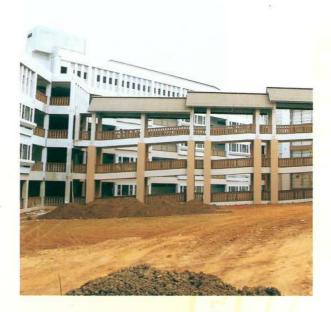

การสำรวจที่ดินจัดสร้างมหาวิทยาลัยที่อำเภอแม่ลาว

การสำรวจที่ดินจัดสร้างมหาวิทยาลัยที่ดอยแง่ม อำเภอเมือง

ดอยแง่ม ปี พ.ศ. 2541

ประเด็นการเลือกพื้นที่ดอยแง่ม และการที่ทางจังหวัดต้องหาพื้นที่ราบให้เพียงพอกับการจัดตั้งมหาวิทยาลัย รวมถึงเรื่องทางเข้าสู่มหาวิทยาลัยจากด้านถนนพหลโยธินนั้น รองศาสตราจารย์ ดร. วันชัย ศิริชนะ ได้ให้สัมภาษณ์ ดังนี้

#### การประชุมความก้าวหน้า ในการจัดตั้งมหาวิทยาลัย ณ โรงแรม Little Duck เชียงราย วันที่ 8 กรกฎาคม พ.ศ.2541

การสำรวจพื้นที่ดอยแง่ม เพื่อเตรียมการก่อสร้าง (พ.ศ. 2541)

ในวันที่ 26 พฤษภาคม พ.ศ. 2541 จังหวัดเชียงรายและคณะกรรมการรณรงค์เพื่อสนับสนุนการจัดตั้ง มหาวิทยาลัยแม่ฟ้าหลวงของจังหวัดเชียงราย ได้มีมติเห็นชอบให้ขอรับบริจาคเงินสนับสนุนการดำเนินการดังกล่าว จากส่วนราชการในจังหวัดเชียงราย ส่วนราชการท้องถิ่น ภาคธุรกิจ เอกชน บริษัท ห้างร้าน มูลนิธิ สมาคม ชมรม องค์กรทางศาสนา และพี่น้องประชาชนชาวจังหวัดเชียงรายทั่วไป และในที่สุดการบริจาคก็ได้เงินเพียงพอกับการชดเชย ที่ดิน รวมเป็นเงินประมาณ 16 ล้านบาท และภายหลังได้มีการเรียกร้องเพิ่มเติม ซึ่งมหาวิทยาลัยก็ได้จ่ายไปจนหมดสิ้น โดยงบประมาณของมหาวิทยาลัย ซึ่งเป็นการแสดงออกถึงความร่วมแรงร่วมใจของพี่น้องชาวเชียงรายทุกหมู่เหล่า ที่มีเจตนารมณ์สืบสานพระราชปณิธานสมเด็จพระบรมราชชนนี ในการ ปลูกป่า สร้างคน ด้วยการสร้าง มหาวิทยาลัยแม่ฟ้าหลวง เพื่อเป็นสถาบันการศึกษาของลูกหลานชาวเชียงราย