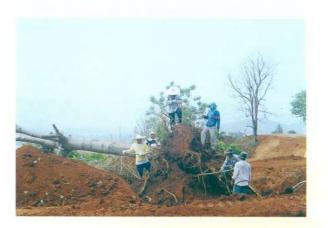

การสำรวจที่ดินจัดสร้างมหาวิทยาลัยที่อำเภอแม่ลาว

การสำรวจที่ดินจัดสร้างมหาวิทยาลัยที่ดอยแง่ม อำเภอเมือง

ดอยแง่ม ปี พ.ศ. 2541

ประเด็นการเลือกพื้นที่ดอยแง่ม และการที่ทางจังหวัดต้องหาพื้นที่ราบให้เพียงพอกับการจัดตั้งมหาวิทยาลัย รวมถึงเรื่องทางเข้าสู่มหาวิทยาลัยจากด้านถนนพหลโยธินนั้น รองศาสตราจารย์ ดร. วันชัย ศิริชนะ ได้ให้สัมภาษณ์ ดังนี้