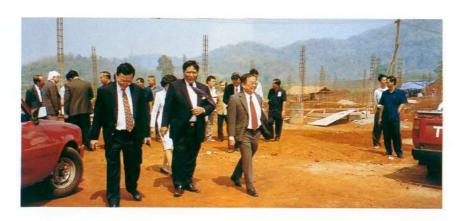

การสำรวจที่ดินจัดสร้างมหาวิทยาลัยที่อำเภอแม่ลาว

การสำรวจที่ดินจัดสร้างมหาวิทยาลัยที่ดอยแง่ม อำเภอเมือง

ดอยแง่ม ปี พ.ศ. 2541

ประเด็นการเลือกพื้นที่ดอยแง่ม และการที่ทางจังหวัดต้องหาพื้นที่ราบให้เพียงพอกับการจัดตั้งมหาวิทยาลัย รวมถึงเรื่องทางเข้าสู่มหาวิทยาลัยจากด้านถนนพหลโยธินนั้น รองศาสตราจารย์ ดร. วันชัย ศิริชนะ ได้ให้สัมภาษณ์ ดังนี้