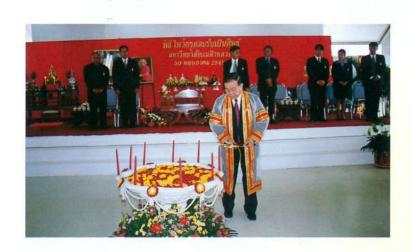

## เหรียญที่ระลึกพิธีเปิดมหาวิทยาลัยแม่ฟ้าหลวง

มหาวิทยาลัยแม่ฟ้าหลวง ได้เริ่มดำเนินการก่อสร้างมาตั้งแต่วันพฤหัสบดี ที่ 22 กรกฎาคม ปีพุทธศักราช 2542 และในระหว่างที่มีการก่อสร้างก็ได้มีการเปิดรับนักศึกษาในปีการศึกษา 2542 เป็นรุ่นแรก ควบคู่ไปกับ การพัฒนาด้านอื่น ๆ เมื่อมหาวิทยาลัยเปิดดำเนินการและเตรียมความ พร้อมเบื้องต้นมาเป็นเวลา 5 ปีแล้ว มหาวิทยาลัยจึงได้พิจารณาเห็นสมควรกราบบังคมทูลขอ พระราชทานอัญเชิญพระบาทสมเด็จพระเจ้าอยู่หัว เสด็จพระราชดำเนินมาทรงประกอบพิธีเปิด มหาวิทยาลัย เปิดศูนย์ภาษาและวัฒนธรรมจีนสิรินธร และ พระราชทานปริญญาบัตรแก่ผู้สำเร็จ การศึกษาเป็นวาระแรก และได้มีพระมหากรุณาธิคุณโปรดเกล้าฯ ให้สมเด็จพระเทพรัตนราชสุดาฯ สยามบรมราชกุมารี เสด็จแทนพระองค์มาทรงประกอบพิธี ในวันอังคารที่ 3 กุมภาพันธ์ พุทธศักราช 2547 อันนับเป็นพระมหากรุณาธิคุณแก่พนักงาน คณาจารย์ และนักศึกษา ของ มหาวิทยาลัยแม่ฟ้าหลวง ตลอดจนพี่น้องประชาชนชาวจังหวัดเชียงรายเป็นล้นพ้นอย่างหาที่สุด มิได้ และจะเป็นเหตุการณ์ประวัติศาสตร์ที่สำคัญ ของมหาวิทยาลัยแห่งนี้ ที่จะได้รับการจารึก จดจำไปชั่วกาลนาน

ในโอกาสนี้ มหาวิทยาลัยแม่ฟ้าหลวง ได้ดำเนินการจัดทำเหรียญเพื่อเป็นที่ระลึกในพิธีอันเป็น มหามงคลยิ่งนี้ ลักษณะของเหรียญประกอบด้วย ด้านหน้า เป็นพระบรมฉายาลักษณ์สมเด็จ พระศรีนครินทราบรมราชชนนี ด้านหลัง เป็นตรามหาวิทยาลัยแม่ฟ้าหลวง โดยจัดทำด้วยโลหะ 3 ชนิด คือ ทองคำ เงิน และทองแดง ขนาดเส้นผ่าศูนย์กลาง 2.6 เซนติเมตร