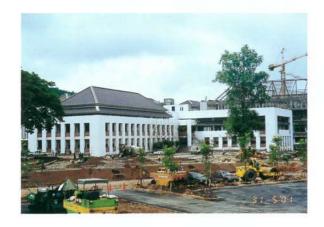

การสำรวจที่ดินจัดสร้างมหาวิทยาลัยที่อำเภอแม่ลาว

การสำรวจที่ดินจัดสร้างมหาวิทยาลัยที่ดอยแง่ม อำเภอเมือง

ดอยแง่ม ปี พ.ศ. 2541

ประเด็นการเลือกพื้นที่ดอยแง่ม และการที่ทางจังหวัดต้องหาพื้นที่ราบให้เพียงพอกับการจัดตั้งมหาวิทยาลัย รวมถึงเรื่องทางเข้าสู่มหาวิทยาลัยจากด้านถนนพหลโยธินนั้น รองศาสตราจารย์ ดร. วันชัย ศิริชนะ ได้ให้สัมภาษณ์ ดังนี้

#### การประชุมความก้าวหน้า ในการจัดตั้งมหาวิทยาลัย ณ โรงแรม Little Duck เชียงราย วันที่ 8 กรกฎาคม พ.ศ.2541

การสำรวจพื้นที่ดอยแง่ม เพื่อเตรียมการก่อสร้าง (พ.ศ. 2541)

ในวันที่ 26 พฤษภาคม พ.ศ. 2541 จังหวัดเชียงรายและคณะกรรมการรณรงค์เพื่อสนับสนุนการจัดตั้ง มหาวิทยาลัยแม่ฟ้าหลวงของจังหวัดเชียงราย ได้มีมติเห็นชอบให้ขอรับบริจาคเงินสนับสนุนการดำเนินการดังกล่าว จากส่วนราชการในจังหวัดเชียงราย ส่วนราชการท้องถิ่น ภาคธุรกิจ เอกชน บริษัท ห้างร้าน มูลนิธิ สมาคม ชมรม องค์กรทางศาสนา และพี่น้องประชาชนชาวจังหวัดเชียงรายทั่วไป และในที่สุดการบริจาคก็ได้เงินเพียงพอกับการชดเชย ที่ดิน รวมเป็นเงินประมาณ 16 ล้านบาท และภายหลังได้มีการเรียกร้องเพิ่มเติม ซึ่งมหาวิทยาลัยก็ได้จ่ายไปจนหมดสิ้น โดยงบประมาณของมหาวิทยาลัย ซึ่งเป็นการแสดงออกถึงความร่วมแรงร่วมใจของพี่น้องชาวเชียงรายทุกหมู่เหล่า ที่มีเจตนารมณ์สืบสานพระราชปณิธานสมเด็จพระบรมราชชนนี ในการ ปลูกป่า สร้างคน ด้วยการสร้าง มหาวิทยาลัยแม่ฟ้าหลวง เพื่อเป็นสถาบันการศึกษาของลูกหลานชาวเชียงราย