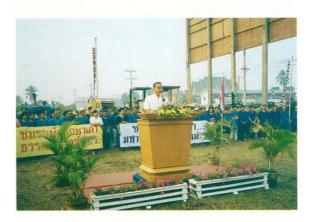

ต่อมาวันที่ 5 มิถุนายน พ.ศ. 2541 เนื่องในวันสิ่งแวดล้อมโลก คณะกรรมการโครงการจัดตั้งมหาวิทยาลัย แม่ฟ้าหลวง ทบวงมหาวิทยาลัย ร่วมกับจังหวัดเชียงราย ได้จัดให้มีการปลูกป่าที่บริเวณดอยแง่ม เพื่อเป็นการ ประชาสัมพันธ์การจัดตั้งมหาวิทยาลัย โดยได้รับความร่วมมือจากประชาชนในจังหวัดเชียงราย โดยเฉพาะจาก 3 ตำบล คือตำบลท่าสุด ตำบลแม่ข้าวต้ม และตำบลนางแล มาร่วมกันปลูกป่า โดยมีพื้นที่เป้าหมายปลูกป่าประมาณ 700 ไร่ ในวันนั้นมีผู้มาร่วมประมาณ 5,000 คน โดยนาวาโท นายแพทย์เดชา สุขารมย์ รัฐมนตรีว่าการทบวง มหาวิทยาลัย มาเป็นประธานในพิธี และมีสมาชิกสภาผู้แทนราษฎร จังหวัดเชียงราย อาทิ นายยงยุทธ ติยะไพรัช มาร่วมด้วย