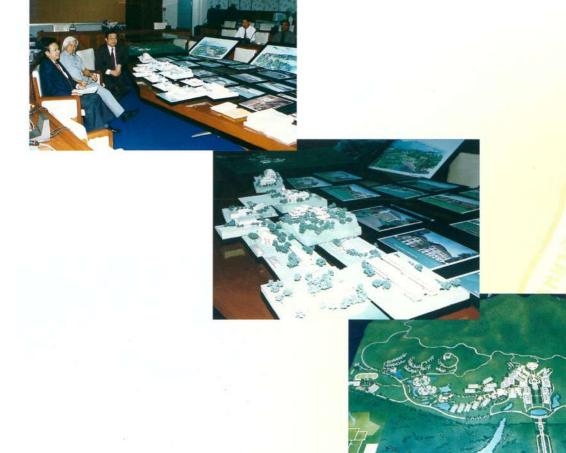

ก่อนการออกแบบอาคาร ได้มีการจัดทำผังแม่บทของการใช้พื้นที่ไว้ก่อน ซึ่งกลายมาเป็นแนวคิดในการ ออกแบบมหาวิทยาลัยแม่ฟ้าหลวง ดังนี้

แนวคิดในการวางผังแม่บทมหาวิทยาลัยแม่ฟ้าหลวง จากสถานที่ที่ตั้งบนเชิงเขา มีดอยแง่ม เป็นจุดเด่น เป็นพื้นที่ที่สามารถมองเห็นได้ในระยะไกล พื้นที่ที่เชิงเขาลาดชันรายล้อมด้วย เนินเขาย่อย และร่องเขาธรรมชาติ ด้วยความจำกัดของภูมิประเทศจึงได้ออกแบบให้มีแกน หลัก (Axis) ของอาคารที่ตั้งมหาวิทยาลัย วางแนวตะวันออกและตะวันตกมีดอยแง่มเป็น ฉากหลัง ส่วนด้านหน้าหันเข้าทางทิศตะวันตกเฉียงเหนือเพียงเล็กน้อย ไปทางด้านถนน พหลโยธิน ลำดับความสำคัญของแกนหลักนี้ จะเริ่มด้วยแกนเฉลิมพระเกียรติ (Ceremonial Axis) โดยมีที่ตั้งสำนักวิชาขนาบทั้งสองข้าง อีกแกนหนึ่งเป็นแนวเหนือ-ใต้ คือจากอาคาร วิทยบริการ (ศูนย์บรรณสารและสื่อการศึกษา) อาคารวิจัย โรงอาหาร ซึ่งแกนนี้จะพัฒนาเป็น แกนกิจกรรมนักศึกษา เป็นที่นัดพบ เป็นงานกิจกรรม จะทำให้เกิดชีวิตชีวาของวิถีชีวิตใน มหาวิทยาลัย (University Life) จากบริเวณนี้ต่อเนื่องไปจนถึงส่วนพักอาศัยในทิศเหนือและ ไปสิ้นสุดที่ส่วนกีฬาและสันทนาการ (เรียบเรียงจากแนวคิดในการออกแบบผังแม่บทในหนังสือ ที่ระลึก 2 ปี มหาวิทยาลัยแม่ฟ้าหลวง 2543, 14)