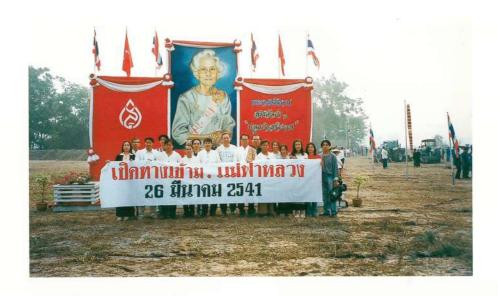

#### การประชุมความก้าวหน้า ในการจัดตั้งมหาวิทยาลัย ณ โรงแรม Little Duck เชียงราย วันที่ 8 กรกฎาคม พ.ศ.2541

การสำรวจพื้นที่ดอยแง่ม เพื่อเตรียมการก่อสร้าง (พ.ศ. 2541)

ในวันที่ 26 พฤษภาคม พ.ศ. 2541 จังหวัดเชียงรายและคณะกรรมการรณรงค์เพื่อสนับสนุนการจัดตั้ง มหาวิทยาลัยแม่ฟ้าหลวงของจังหวัดเชียงราย ได้มีมติเห็นชอบให้ขอรับบริจาคเงินสนับสนุนการดำเนินการดังกล่าว จากส่วนราชการในจังหวัดเชียงราย ส่วนราชการท้องถิ่น ภาคธุรกิจ เอกชน บริษัท ห้างร้าน มูลนิธิ สมาคม ชมรม องค์กรทางศาสนา และพี่น้องประชาชนชาวจังหวัดเชียงรายทั่วไป และในที่สุดการบริจาคก็ได้เงินเพียงพอกับการชดเชย ที่ดิน รวมเป็นเงินประมาณ 16 ล้านบาท และภายหลังได้มีการเรียกร้องเพิ่มเติม ซึ่งมหาวิทยาลัยก็ได้จ่ายไปจนหมดสิ้น โดยงบประมาณของมหาวิทยาลัย ซึ่งเป็นการแสดงออกถึงความร่วมแรงร่วมใจของพี่น้องชาวเชียงรายทุกหมู่เหล่า ที่มีเจตนารมณ์สืบสานพระราชปณิธานสมเด็จพระบรมราชชนนี ในการ ปลูกป่า สร้างคน ด้วยการสร้าง มหาวิทยาลัยแม่ฟ้าหลวง เพื่อเป็นสถาบันการศึกษาของลูกหลานชาวเชียงราย

หลังจากที่ได้รับเงินบริจาค เพื่อสมทบทุนค่าก่อสร้างมหาวิทยาลัยแม่ฟ้าหลวงในเบื้องต้นแล้ว จังหวัดเชียงราย และคณะกรรมการจัดตั้งมหาวิทยาลัยแม่ฟ้าหลวง ได้จัดให้มีการปรับพื้นที่สร้างทางเข้ามหาวิทยาลัย จากถนนพหลโยธิน ไปยังบริเวณจุดก่อสร้างอาคาร เมื่อวันที่ 26 มีนาคม พ.ศ. 2541 โดยสำนักงานเร่งรัดพัฒนาชนบท ดำเนินการร่วมกับ ภาคเอกชนของจังหวัดเชียงราย ในการจัดทำถนนทางเข้าพร้อมลาดผิวจราจรด้วยแอสฟัส

ต่อมาวันที่ 5 มิถุนายน พ.ศ. 2541 เนื่องในวันสิ่งแวดล้อมโลก คณะกรรมการโครงการจัดตั้งมหาวิทยาลัย แม่ฟ้าหลวง ทบวงมหาวิทยาลัย ร่วมกับจังหวัดเชียงราย ได้จัดให้มีการปลูกป่าที่บริเวณดอยแง่ม เพื่อเป็นการ ประชาสัมพันธ์การจัดตั้งมหาวิทยาลัย โดยได้รับความร่วมมือจากประชาชนในจังหวัดเชียงราย โดยเฉพาะจาก 3 ตำบล คือตำบลท่าสุด ตำบลแม่ข้าวต้ม และตำบลนางแล มาร่วมกันปลูกป่า โดยมีพื้นที่เป้าหมายปลูกป่าประมาณ 700 ไร่ ในวันนั้นมีผู้มาร่วมประมาณ 5,000 คน โดยนาวาโท นายแพทย์เดชา สุขารมย์ รัฐมนตรีว่าการทบวง มหาวิทยาลัย มาเป็นประธานในพิธี และมีสมาชิกสภาผู้แทนราษฎร จังหวัดเชียงราย อาทิ นายยงยุทธ ติยะไพรัช มาร่วมด้วย