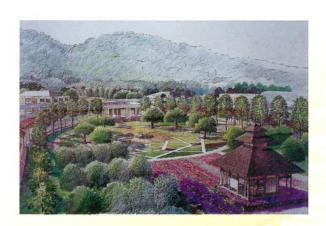

ก่อนการออกแบบอาคาร ได้มีการจัดทำผังแม่บทของการใช้พื้นที่ไว้ก่อน ซึ่งกลายมาเป็นแนวคิดในการ ออกแบบมหาวิทยาลัยแม่ฟ้าหลวง ดังนี้

แนวคิดในการวางผังแม่บทมหาวิทยาลัยแม่ฟ้าหลวง จากสถานที่ที่ตั้งบนเชิงเขา มีดอยแง่ม เป็นจุดเด่น เป็นพื้นที่ที่สามารถมองเห็นได้ในระยะไกล พื้นที่ที่เชิงเขาลาดชันรายล้อมด้วย เนินเขาย่อย และร่องเขาธรรมชาติ ด้วยความจำกัดของภูมิประเทศจึงได้ออกแบบให้มีแกน หลัก (Axis) ของอาคารที่ตั้งมหาวิทยาลัย วางแนวตะวันออกและตะวันตกมีดอยแง่มเป็น ฉากหลัง ส่วนด้านหน้าหันเข้าทางทิศตะวันตกเฉียงเหนือเพียงเล็กน้อย ไปทางด้านถนน พหลโยธิน ลำดับความสำคัญของแกนหลักนี้ จะเริ่มด้วยแกนเฉลิมพระเกียรติ (Ceremonial Axis) โดยมีที่ตั้งสำนักวิชาขนาบทั้งสองข้าง อีกแกนหนึ่งเป็นแนวเหนือ-ใต้ คือจากอาคาร วิทยบริการ (ศูนย์บรรณสารและสื่อการศึกษา) อาคารวิจัย โรงอาหาร ซึ่งแกนนี้จะพัฒนาเป็น แกนกิจกรรมนักศึกษา เป็นที่นัดพบ เป็นงานกิจกรรม จะทำให้เกิดชีวิตชีวาของวิถีชีวิตใน มหาวิทยาลัย (University Life) จากบริเวณนี้ต่อเนื่องไปจนถึงส่วนพักอาศัยในทิศเหนือและ ไปสิ้นสุดที่ส่วนกีฬาและสันทนาการ (เรียบเรียงจากแนวคิดในการออกแบบผังแม่บทในหนังสือ ที่ระลึก 2 ปี มหาวิทยาลัยแม่ฟ้าหลวง 2543, 14)