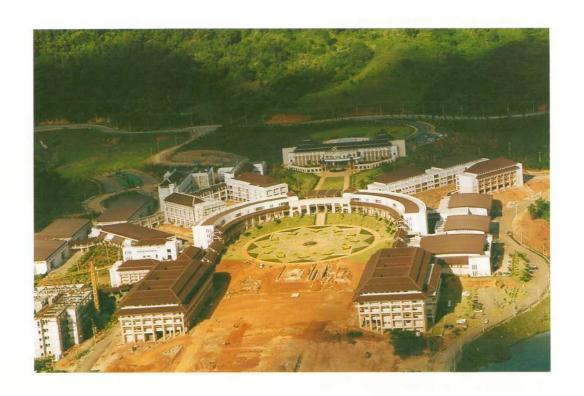

ก่อนการออกแบบอาคาร ได้มีการจัดทำผังแม่บทของการใช้พื้นที่ไว้ก่อน ซึ่งกลายมาเป็นแนวคิดในการ ออกแบบมหาวิทยาลัยแม่ฟ้าหลวง ดังนี้

แนวคิดในการวางผังแม่บทมหาวิทยาลัยแม่ฟ้าหลวง จากสถานที่ที่ตั้งบนเชิงเขา มีดอยแง่ม เป็นจุดเด่น เป็นพื้นที่ที่สามารถมองเห็นได้ในระยะไกล พื้นที่ที่เชิงเขาลาดชันรายล้อมด้วย เนินเขาย่อย และร่องเขาธรรมชาติ ด้วยความจำกัดของภูมิประเทศจึงได้ออกแบบให้มีแกน หลัก (Axis) ของอาคารที่ตั้งมหาวิทยาลัย วางแนวตะวันออกและตะวันตกมีดอยแง่มเป็น ฉากหลัง ส่วนด้านหน้าหันเข้าทางทิศตะวันตกเฉียงเหนือเพียงเล็กน้อย ไปทางด้านถนน พหลโยธิน ลำดับความสำคัญของแกนหลักนี้ จะเริ่มด้วยแกนเฉลิมพระเกียรติ (Ceremonial Axis) โดยมีที่ตั้งสำนักวิชาขนาบทั้งสองข้าง อีกแกนหนึ่งเป็นแนวเหนือ-ใต้ คือจากอาคาร วิทยบริการ (ศูนย์บรรณสารและสื่อการศึกษา) อาคารวิจัย โรงอาหาร ซึ่งแกนนี้จะพัฒนาเป็น แกนกิจกรรมนักศึกษา เป็นที่นัดพบ เป็นงานกิจกรรม จะทำให้เกิดชีวิตชีวาของวิถีชีวิตใน มหาวิทยาลัย (University Life) จากบริเวณนี้ต่อเนื่องไปจนถึงส่วนพักอาศัยในทิศเหนือและ ไปสิ้นสุดที่ส่วนกีฬาและสันทนาการ (เรียบเรียงจากแนวคิดในการออกแบบผังแม่บทในหนังสือ ที่ระลึก 2 ปี มหาวิทยาลัยแม่ฟ้าหลวง 2543, 14)

ผู้ที่เป็นประธานคณะอนุกรรมการดูแลด้านกายภาพและการออกแบบขณะนั้น คือ รองศาสตราจารย์ สุปรีชา หิรัญโร ซึ่งดำรงตำแหน่งรักษาการรองอธิการบดีฝ่ายบริหาร การออกแบบผังแม่บทดังกล่าว เน้นความ สง่างาม และความสะดวกในการสัญจรของผู้ใช้อาคารต่าง ๆ รวมทั้งการใช้ประโยชน์ของความสูงต่ำของภูมิประเทศ มาทำให้เกิดความสวยงาม และการใช้พื้นที่อย่างคุ้มค่า