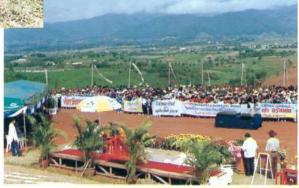

ต่อมาวันที่ 5 มิถุนายน พ.ศ. 2541 เนื่องในวันสิ่งแวดล้อมโลก คณะกรรมการโครงการจัดตั้งมหาวิทยาลัย แม่ฟ้าหลวง ทบวงมหาวิทยาลัย ร่วมกับจังหวัดเชียงราย ได้จัดให้มีการปลูกป่าที่บริเวณดอยแง่ม เพื่อเป็นการ ประชาสัมพันธ์การจัดตั้งมหาวิทยาลัย โดยได้รับความร่วมมือจากประชาชนในจังหวัดเชียงราย โดยเฉพาะจาก 3 ตำบล คือตำบลท่าสุด ตำบลแม่ข้าวต้ม และตำบลนางแล มาร่วมกันปลูกป่า โดยมีพื้นที่เป้าหมายปลูกป่าประมาณ 700 ไร่ ในวันนั้นมีผู้มาร่วมประมาณ 5,000 คน โดยนาวาโท นายแพทย์เดชา สุขารมย์ รัฐมนตรีว่าการทบวง มหาวิทยาลัย มาเป็นประธานในพิธี และมีสมาชิกสภาผู้แทนราษฎร จังหวัดเชียงราย อาทิ นายยงยุทธ ติยะไพรัช มาร่วมด้วย

กิจกรรมทั้งหลายนี้เป็นส่วนหนึ่งของการแสดงความร่วมมือร่วมใจของชาวเชียงราย ที่ต้องการให้มหาวิทยาลัย แม่ฟ้าหลวงได้เกิดขึ้นเพื่อเป็นแหล่งสืบสานพระราชปณิธาน และเป็นสถานที่แห่งความภูมิใจของชาวเชียงราย

พื้นที่ก่อสร้างมหาวิทยาลัยแม่ฟ้าหลวง บริเวณดอยแง่ม อำเภอเมือง จังหวัดเชียงราย จากตัวเลขที่เป็นทางการ มีจำนวนทั้งสิ้น 4,997 ไร่ แต่เดิมพื้นที่เหล่านี้เป็นป่าสงวนแห่งชาติและที่สาธารณประโยชน์ที่มีราษฎรบุกรุก เป็นส่วนใหญ่ นอกจากนี้ยังมีพื้นที่อีกส่วนหนึ่งที่ใช้เป็นทางเข้าด้านหน้ามหาวิทยาลัย ซึ่งแต่เดิมมีราษฎรครอบครอง เป็นส่วนใหญ่ อีกประมาณ 55 ไร่ ซึ่งต้องจ่ายค่าชดเชยทั้งสิ้น และอีกพื้นที่หนึ่งที่ตำบลจอมหมอกแก้ว อำเภอแม่ลาว จังหวัดเชียงราย มีพื้นที่ประมาณ 2,556 ไร่