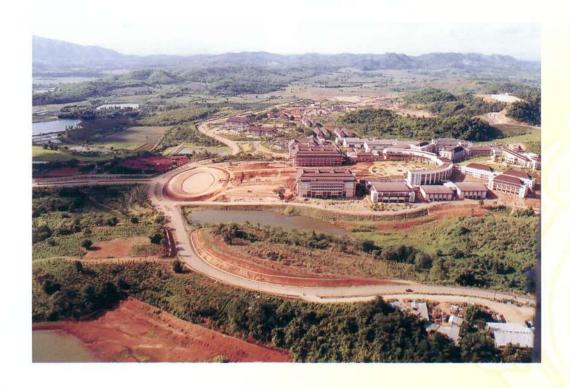

ก่อนการออกแบบอาคาร ได้มีการจัดทำผังแม่บทของการใช้พื้นที่ไว้ก่อน ซึ่งกลายมาเป็นแนวคิดในการ ออกแบบมหาวิทยาลัยแม่ฟ้าหลวง ดังนี้

แนวคิดในการวางผังแม่บทมหาวิทยาลัยแม่ฟ้าหลวง จากสถานที่ที่ตั้งบนเชิงเขา มีดอยแง่ม เป็นจุดเด่น เป็นพื้นที่ที่สามารถมองเห็นได้ในระยะไกล พื้นที่ที่เชิงเขาลาดชันรายล้อมด้วย เนินเขาย่อย และร่องเขาธรรมชาติ ด้วยความจำกัดของภูมิประเทศจึงได้ออกแบบให้มีแกน หลัก (Axis) ของอาคารที่ตั้งมหาวิทยาลัย วางแนวตะวันออกและตะวันตกมีดอยแง่มเป็น ฉากหลัง ส่วนด้านหน้าหันเข้าทางทิศตะวันตกเฉียงเหนือเพียงเล็กน้อย ไปทางด้านถนน พหลโยธิน ลำดับความสำคัญของแกนหลักนี้ จะเริ่มด้วยแกนเฉลิมพระเกียรติ (Ceremonial Axis) โดยมีที่ตั้งสำนักวิชาขนาบทั้งสองข้าง อีกแกนหนึ่งเป็นแนวเหนือ-ใต้ คือจากอาคาร วิทยบริการ (ศูนย์บรรณสารและสื่อการศึกษา) อาคารวิจัย โรงอาหาร ซึ่งแกนนี้จะพัฒนาเป็น แกนกิจกรรมนักศึกษา เป็นที่นัดพบ เป็นงานกิจกรรม จะทำให้เกิดชีวิตชีวาของวิถีชีวิตใน มหาวิทยาลัย (University Life) จากบริเวณนี้ต่อเนื่องไปจนถึงส่วนพักอาศัยในทิศเหนือและ ไปสิ้นสุดที่ส่วนกีฬาและสันทนาการ (เรียบเรียงจากแนวคิดในการออกแบบผังแม่บทในหนังสือ ที่ระลึก 2 ปี มหาวิทยาลัยแม่ฟ้าหลวง 2543, 14)

ผู้ที่เป็นประธานคณะอนุกรรมการดูแลด้านกายภาพและการออกแบบขณะนั้น คือ รองศาสตราจารย์ สุปรีชา หิรัญโร ซึ่งดำรงตำแหน่งรักษาการรองอธิการบดีฝ่ายบริหาร การออกแบบผังแม่บทดังกล่าว เน้นความ สง่างาม และความสะดวกในการสัญจรของผู้ใช้อาคารต่าง ๆ รวมทั้งการใช้ประโยชน์ของความสูงต่ำของภูมิประเทศ มาทำให้เกิดความสวยงาม และการใช้พื้นที่อย่างคุ้มค่า