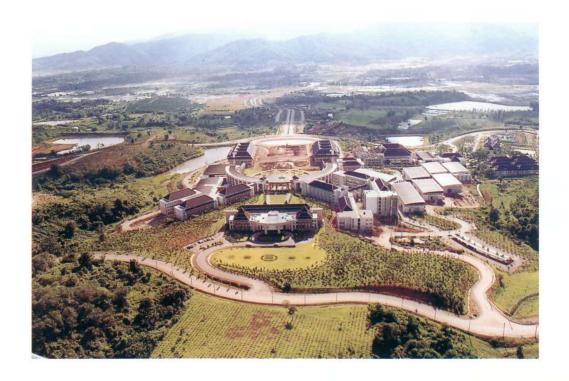

ก่อนการออกแบบอาคาร ได้มีการจัดทำผังแม่บทของการใช้พื้นที่ไว้ก่อน ซึ่งกลายมาเป็นแนวคิดในการ ออกแบบมหาวิทยาลัยแม่ฟ้าหลวง ดังนี้

แนวคิดในการวางผังแม่บทมหาวิทยาลัยแม่ฟ้าหลวง จากสถานที่ที่ตั้งบนเชิงเขา มีดอยแง่ม เป็นจุดเด่น เป็นพื้นที่ที่สามารถมองเห็นได้ในระยะไกล พื้นที่ที่เชิงเขาลาดชันรายล้อมด้วย เนินเขาย่อย และร่องเขาธรรมชาติ ด้วยความจำกัดของภูมิประเทศจึงได้ออกแบบให้มีแกน หลัก (Axis) ของอาคารที่ตั้งมหาวิทยาลัย วางแนวตะวันออกและตะวันตกมีดอยแง่มเป็น ฉากหลัง ส่วนด้านหน้าหันเข้าทางทิศตะวันตกเฉียงเหนือเพียงเล็กน้อย ไปทางด้านถนน พหลโยธิน ลำดับความสำคัญของแกนหลักนี้ จะเริ่มด้วยแกนเฉลิมพระเกียรติ (Ceremonial Axis) โดยมีที่ตั้งสำนักวิชาขนาบทั้งสองข้าง อีกแกนหนึ่งเป็นแนวเหนือ-ใต้ คือจากอาคาร วิทยบริการ (ศูนย์บรรณสารและสื่อการศึกษา) อาคารวิจัย โรงอาหาร ซึ่งแกนนี้จะพัฒนาเป็น แกนกิจกรรมนักศึกษา เป็นที่นัดพบ เป็นงานกิจกรรม จะทำให้เกิดชีวิตชีวาของวิถีชีวิตใน มหาวิทยาลัย (University Life) จากบริเวณนี้ต่อเนื่องไปจนถึงส่วนพักอาศัยในทิศเหนือและ ไปสิ้นสุดที่ส่วนกีฬาและสันทนาการ (เรียบเรียงจากแนวคิดในการออกแบบผังแม่บทในหนังสือ ที่ระลึก 2 ปี มหาวิทยาลัยแม่ฟ้าหลวง 2543, 14)

ผู้ที่เป็นประธานคณะอนุกรรมการดูแลด้านกายภาพและการออกแบบขณะนั้น คือ รองศาสตราจารย์ สุปรีชา หิรัญโร ซึ่งดำรงตำแหน่งรักษาการรองอธิการบดีฝ่ายบริหาร การออกแบบผังแม่บทดังกล่าว เน้นความ สง่างาม และความสะดวกในการสัญจรของผู้ใช้อาคารต่าง ๆ รวมทั้งการใช้ประโยชน์ของความสูงต่ำของภูมิประเทศ มาทำให้เกิดความสวยงาม และการใช้พื้นที่อย่างคุ้มค่า