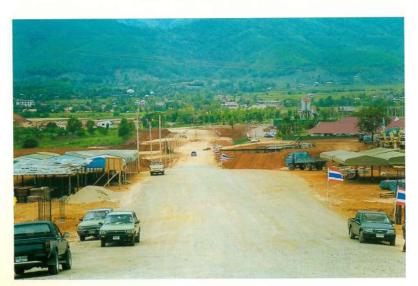

การสำรวจที่ดินจัดสร้างมหาวิทยาลัยที่อำเภอแม่ลาว

การสำรวจที่ดินจัดสร้างมหาวิทยาลัยที่ดอยแง่ม อำเภอเมือง

ดอยแง่ม ปี พ.ศ. 2541

ประเด็นการเลือกพื้นที่ดอยแง่ม และการที่ทางจังหวัดต้องหาพื้นที่ราบให้เพียงพอกับการจัดตั้งมหาวิทยาลัย รวมถึงเรื่องทางเข้าสู่มหาวิทยาลัยจากด้านถนนพหลโยธินนั้น รองศาสตราจารย์ ดร. วันชัย ศิริชนะ ได้ให้สัมภาษณ์ ดังนี้

#### การประชุมความก้าวหน้า ในการจัดตั้งมหาวิทยาลัย ณ โรงแรม Little Duck เชียงราย วันที่ 8 กรกฎาคม พ.ศ.2541

การสำรวจพื้นที่ดอยแง่ม เพื่อเตรียมการก่อสร้าง (พ.ศ. 2541)

ในวันที่ 26 พฤษภาคม พ.ศ. 2541 จังหวัดเชียงรายและคณะกรรมการรณรงค์เพื่อสนับสนุนการจัดตั้ง มหาวิทยาลัยแม่ฟ้าหลวงของจังหวัดเชียงราย ได้มีมติเห็นชอบให้ขอรับบริจาคเงินสนับสนุนการดำเนินการดังกล่าว จากส่วนราชการในจังหวัดเชียงราย ส่วนราชการท้องถิ่น ภาคธุรกิจ เอกชน บริษัท ห้างร้าน มูลนิธิ สมาคม ชมรม องค์กรทางศาสนา และพี่น้องประชาชนชาวจังหวัดเชียงรายทั่วไป และในที่สุดการบริจาคก็ได้เงินเพียงพอกับการชดเชย ที่ดิน รวมเป็นเงินประมาณ 16 ล้านบาท และภายหลังได้มีการเรียกร้องเพิ่มเติม ซึ่งมหาวิทยาลัยก็ได้จ่ายไปจนหมดสิ้น โดยงบประมาณของมหาวิทยาลัย ซึ่งเป็นการแสดงออกถึงความร่วมแรงร่วมใจของพี่น้องชาวเชียงรายทุกหมู่เหล่า ที่มีเจตนารมณ์สืบสานพระราชปณิธานสมเด็จพระบรมราชชนนี ในการ ปลูกป่า สร้างคน ด้วยการสร้าง มหาวิทยาลัยแม่ฟ้าหลวง เพื่อเป็นสถาบันการศึกษาของลูกหลานชาวเชียงราย