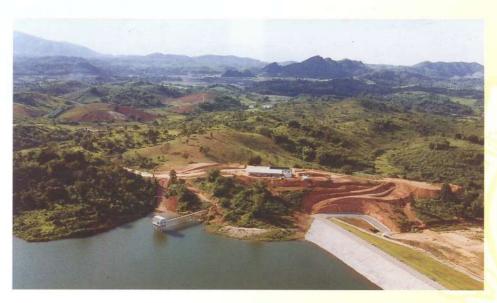

การสำรวจที่ดินจัดสร้างมหาวิทยาลัยที่อำเภอแม่ลาว

การสำรวจที่ดินจัดสร้างมหาวิทยาลัยที่ดอยแง่ม อำเภอเมือง

ดอยแง่ม ปี พ.ศ. 2541

ประเด็นการเลือกพื้นที่ดอยแง่ม และการที่ทางจังหวัดต้องหาพื้นที่ราบให้เพียงพอกับการจัดตั้งมหาวิทยาลัย รวมถึงเรื่องทางเข้าสู่มหาวิทยาลัยจากด้านถนนพหลโยธินนั้น รองศาสตราจารย์ ดร. วันชัย ศิริชนะ ได้ให้สัมภาษณ์ ดังนี้

#### การประชุมความก้าวหน้า ในการจัดตั้งมหาวิทยาลัย ณ โรงแรม Little Duck เชียงราย วันที่ 8 กรกฎาคม พ.ศ.2541

การสำรวจพื้นที่ดอยแง่ม เพื่อเตรียมการก่อสร้าง (พ.ศ. 2541)

ในวันที่ 26 พฤษภาคม พ.ศ. 2541 จังหวัดเชียงรายและคณะกรรมการรณรงค์เพื่อสนับสนุนการจัดตั้ง มหาวิทยาลัยแม่ฟ้าหลวงของจังหวัดเชียงราย ได้มีมติเห็นชอบให้ขอรับบริจาคเงินสนับสนุนการดำเนินการดังกล่าว จากส่วนราชการในจังหวัดเชียงราย ส่วนราชการท้องถิ่น ภาคธุรกิจ เอกชน บริษัท ห้างร้าน มูลนิธิ สมาคม ชมรม องค์กรทางศาสนา และพี่น้องประชาชนชาวจังหวัดเชียงรายทั่วไป และในที่สุดการบริจาคก็ได้เงินเพียงพอกับการชดเชย ที่ดิน รวมเป็นเงินประมาณ 16 ล้านบาท และภายหลังได้มีการเรียกร้องเพิ่มเติม ซึ่งมหาวิทยาลัยก็ได้จ่ายไปจนหมดสิ้น โดยงบประมาณของมหาวิทยาลัย ซึ่งเป็นการแสดงออกถึงความร่วมแรงร่วมใจของพี่น้องชาวเชียงรายทุกหมู่เหล่า ที่มีเจตนารมณ์สืบสานพระราชปณิธานสมเด็จพระบรมราชชนนี ในการ ปลูกป่า สร้างคน ด้วยการสร้าง มหาวิทยาลัยแม่ฟ้าหลวง เพื่อเป็นสถาบันการศึกษาของลูกหลานชาวเชียงราย