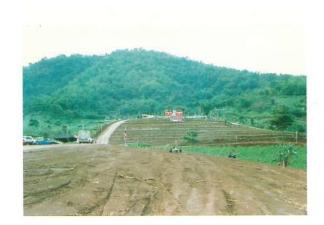

การสำรวจที่ดินจัดสร้างมหาวิทยาลัยที่อำเภอแม่ลาว

การสำรวจที่ดินจัดสร้างมหาวิทยาลัยที่ดอยแง่ม อำเภอเมือง

ดอยแง่ม ปี พ.ศ. 2541

ประเด็นการเลือกพื้นที่ดอยแง่ม และการที่ทางจังหวัดต้องหาพื้นที่ราบให้เพียงพอกับการจัดตั้งมหาวิทยาลัย รวมถึงเรื่องทางเข้าสู่มหาวิทยาลัยจากด้านถนนพหลโยธินนั้น รองศาสตราจารย์ ดร. วันชัย ศิริชนะ ได้ให้สัมภาษณ์ ดังนี้