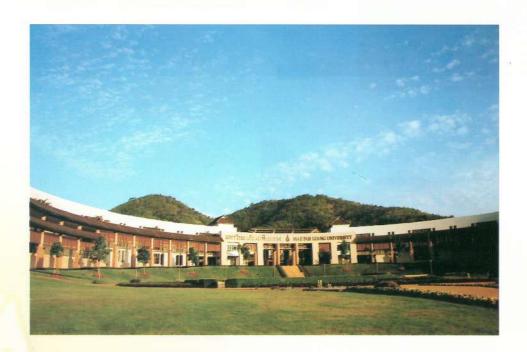

ก่อนการออกแบบอาคาร ได้มีการจัดทำผังแม่บทของการใช้พื้นที่ไว้ก่อน ซึ่งกลายมาเป็นแนวคิดในการ ออกแบบมหาวิทยาลัยแม่ฟ้าหลวง ดังนี้

แนวคิดในการวางผังแม่บทมหาวิทยาลัยแม่ฟ้าหลวง จากสถานที่ที่ตั้งบนเชิงเขา มีดอยแง่ม เป็นจุดเด่น เป็นพื้นที่ที่สามารถมองเห็นได้ในระยะไกล พื้นที่ที่เชิงเขาลาดชันรายล้อมด้วย เนินเขาย่อย และร่องเขาธรรมชาติ ด้วยความจำกัดของภูมิประเทศจึงได้ออกแบบให้มีแกน หลัก (Axis) ของอาคารที่ตั้งมหาวิทยาลัย วางแนวตะวันออกและตะวันตกมีดอยแง่มเป็น ฉากหลัง ส่วนด้านหน้าหันเข้าทางทิศตะวันตกเฉียงเหนือเพียงเล็กน้อย ไปทางด้านถนน พหลโยธิน ลำดับความสำคัญของแกนหลักนี้ จะเริ่มด้วยแกนเฉลิมพระเกียรติ (Ceremonial Axis) โดยมีที่ตั้งสำนักวิชาขนาบทั้งสองข้าง อีกแกนหนึ่งเป็นแนวเหนือ-ใต้ คือจากอาคาร วิทยบริการ (ศูนย์บรรณสารและสื่อการศึกษา) อาคารวิจัย โรงอาหาร ซึ่งแกนนี้จะพัฒนาเป็น แกนกิจกรรมนักศึกษา เป็นที่นัดพบ เป็นงานกิจกรรม จะทำให้เกิดชีวิตชีวาของวิถีชีวิตใน มหาวิทยาลัย (University Life) จากบริเวณนี้ต่อเนื่องไปจนถึงส่วนพักอาศัยในทิศเหนือและ ไปสิ้นสุดที่ส่วนกีฬาและสันทนาการ (เรียบเรียงจากแนวคิดในการออกแบบผังแม่บทในหนังสือ ที่ระลึก 2 ปี มหาวิทยาลัยแม่ฟ้าหลวง 2543, 14)

ผู้ที่เป็นประธานคณะอนุกรรมการดูแลด้านกายภาพและการออกแบบขณะนั้น คือ รองศาสตราจารย์ สุปรีชา หิรัญโร ซึ่งดำรงตำแหน่งรักษาการรองอธิการบดีฝ่ายบริหาร การออกแบบผังแม่บทดังกล่าว เน้นความ สง่างาม และความสะดวกในการสัญจรของผู้ใช้อาคารต่าง ๆ รวมทั้งการใช้ประโยชน์ของความสูงต่ำของภูมิประเทศ มาทำให้เกิดความสวยงาม และการใช้พื้นที่อย่างคุ้มค่า