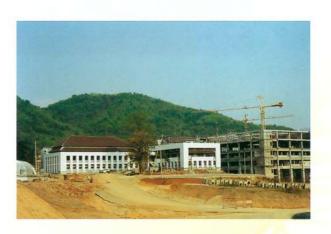

คณะกรรมการดำเนินการจัดตั้งมหาวิทยาลัยแม่ฟ้าหลวงได้กำหนดแนวคิดในการดำเนินการก่อสร้าง มหาวิทยาลัยไว้ว่า ควรจะเร่งรัดการก่อสร้างให้เสร็จสิ้นสมบูรณ์ตามแบบก่อสร้างทั้งหมดไปในคราวเดียวกัน ภายในระยะเวลา 5 ปี โดยขอให้รัฐบาลอนุมัติเป็นงบผูกพันในการก่อสร้างทั้งโครงการ ทั้งนี้เพื่อมิให้ต้องทยอย ของบประมาณเป็นรายปี ซึ่งไม่มีความแน่นอนว่าจะได้ครบหรือไม่ อันจะเป็นอุปสรรคต่อการจัดตั้งใน ระยะยาว จึงจัดทำเรื่องของบประมาณทั้งหมดของโครงการไป ตั้งแต่ปังบประมาณ พ.ศ. 2542

กรอบงบประมาณในการก่อสร้างมหาวิทยาลัยที่ขอไปนั้นเป็นจำนวนทั้งสิ้น 2,904,395,000 บาท ในที่สุด ก็ได้รับงบประมาณมาเพื่อก่อสร้างมหาวิทยาลัยตามที่ประกวดราคาได้ในวงเงิน 2,325,500,000 บาท มีระยะเวลาการก่อสร้าง 5 ปี นับจาก วันที่ 22 กรกฎาคม พ.ศ. 2542 ถึงวันที่ 6 พฤษภาคม พ.ศ. 2547