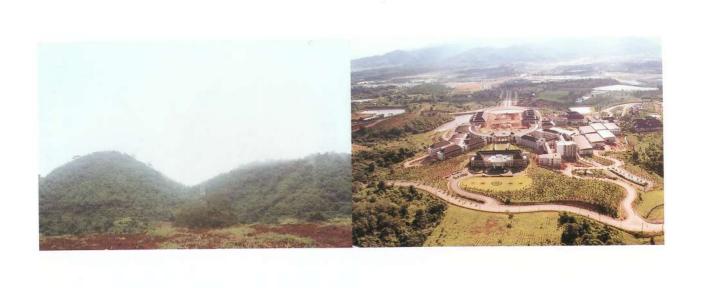

การสำรวจที่ดินจัดสร้างมหาวิทยาลัยที่อำเภอแม่ลาว

การสำรวจที่ดินจัดสร้างมหาวิทยาลัยที่ดอยแง่ม อำเภอเมือง

ดอยแง่ม ปี พ.ศ. 2541

ประเด็นการเลือกพื้นที่ดอยแง่ม และการที่ทางจังหวัดต้องหาพื้นที่ราบให้เพียงพอกับการจัดตั้งมหาวิทยาลัย รวมถึงเรื่องทางเข้าสู่มหาวิทยาลัยจากด้านถนนพหลโยธินนั้น รองศาสตราจารย์ ดร. วันชัย ศิริชนะ ได้ให้สัมภาษณ์ ดังนี้