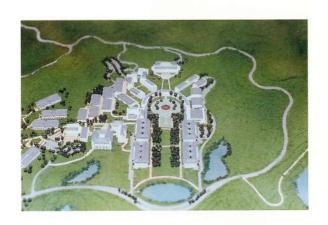

ก่อนการออกแบบอาคาร ได้มีการจัดทำผังแม่บทของการใช้พื้นที่ไว้ก่อน ซึ่งกลายมาเป็นแนวคิดในการ ออกแบบมหาวิทยาลัยแม่ฟ้าหลวง ดังนี้

แนวคิดในการวางผังแม่บทมหาวิทยาลัยแม่ฟ้าหลวง จากสถานที่ที่ตั้งบนเชิงเขา มีดอยแง่ม เป็นจุดเด่น เป็นพื้นที่ที่สามารถมองเห็นได้ในระยะไกล พื้นที่ที่เชิงเขาลาดชันรายล้อมด้วย เนินเขาย่อย และร่องเขาธรรมชาติ ด้วยความจำกัดของภูมิประเทศจึงได้ออกแบบให้มีแกน หลัก (Axis) ของอาคารที่ตั้งมหาวิทยาลัย วางแนวตะวันออกและตะวันตกมีดอยแง่มเป็น ฉากหลัง ส่วนด้านหน้าหันเข้าทางทิศตะวันตกเฉียงเหนือเพียงเล็กน้อย ไปทางด้านถนน พหลโยธิน ลำดับความสำคัญของแกนหลักนี้ จะเริ่มด้วยแกนเฉลิมพระเกียรติ (Ceremonial Axis) โดยมีที่ตั้งสำนักวิชาขนาบทั้งสองข้าง อีกแกนหนึ่งเป็นแนวเหนือ-ใต้ คือจากอาคาร วิทยบริการ (ศูนย์บรรณสารและสื่อการศึกษา) อาคารวิจัย โรงอาหาร ซึ่งแกนนี้จะพัฒนาเป็น แกนกิจกรรมนักศึกษา เป็นที่นัดพบ เป็นงานกิจกรรม จะทำให้เกิดชีวิตชีวาของวิถีชีวิตใน มหาวิทยาลัย (University Life) จากบริเวณนี้ต่อเนื่องไปจนถึงส่วนพักอาศัยในทิศเหนือและ ไปสิ้นสุดที่ส่วนกีฬาและสันทนาการ (เรียบเรียงจากแนวคิดในการออกแบบผังแม่บทในหนังสือ ที่ระลึก 2 ปี มหาวิทยาลัยแม่ฟ้าหลวง 2543, 14)