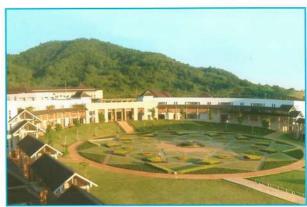

ก่อนการออกแบบอาคาร ได้มีการจัดทำผังแม่บทของการใช้พื้นที่ไว้ก่อน ซึ่งกลายมาเป็นแนวคิดในการ ออกแบบมหาวิทยาลัยแม่ฟ้าหลวง ดังนี้

แนวคิดในการวางผังแม่บทมหาวิทยาลัยแม่ฟ้าหลวง จากสถานที่ที่ตั้งบนเชิงเขา มีดอยแง่ม เป็นจุดเด่น เป็นพื้นที่ที่สามารถมองเห็นได้ในระยะไกล พื้นที่ที่เชิงเขาลาดชันรายล้อมด้วย เนินเขาย่อย และร่องเขาธรรมชาติ ด้วยความจำกัดของภูมิประเทศจึงได้ออกแบบให้มีแกน หลัก (Axis) ของอาคารที่ตั้งมหาวิทยาลัย วางแนวตะวันออกและตะวันตกมีดอยแง่มเป็น ฉากหลัง ส่วนด้านหน้าหันเข้าทางทิศตะวันตกเฉียงเหนือเพียงเล็กน้อย ไปทางด้านถนน พหลโยธิน ลำดับความสำคัญของแกนหลักนี้ จะเริ่มด้วยแกนเฉลิมพระเกียรติ (Ceremonial Axis) โดยมีที่ตั้งสำนักวิชาขนาบทั้งสองข้าง อีกแกนหนึ่งเป็นแนวเหนือ-ใต้ คือจากอาคาร วิทยบริการ (ศูนย์บรรณสารและสื่อการศึกษา) อาคารวิจัย โรงอาหาร ซึ่งแกนนี้จะพัฒนาเป็น แกนกิจกรรมนักศึกษา เป็นที่นัดพบ เป็นงานกิจกรรม จะทำให้เกิดชีวิตชีวาของวิถีชีวิตใน มหาวิทยาลัย (University Life) จากบริเวณนี้ต่อเนื่องไปจนถึงส่วนพักอาศัยในทิศเหนือและ ไปสิ้นสุดที่ส่วนกีฬาและสันทนาการ (เรียบเรียงจากแนวคิดในการออกแบบผังแม่บทในหนังสือ ที่ระลึก 2 ปี มหาวิทยาลัยแม่ฟ้าหลวง 2543, 14)

ผู้ที่เป็นประธานคณะอนุกรรมการดูแลด้านกายภาพและการออกแบบขณะนั้น คือ รองศาสตราจารย์ สุปรีชา หิรัญโร ซึ่งดำรงตำแหน่งรักษาการรองอธิการบดีฝ่ายบริหาร การออกแบบผังแม่บทดังกล่าว เน้นความ สง่างาม และความสะดวกในการสัญจรของผู้ใช้อาคารต่าง ๆ รวมทั้งการใช้ประโยชน์ของความสูงต่ำของภูมิประเทศ มาทำให้เกิดความสวยงาม และการใช้พื้นที่อย่างคุ้มค่า