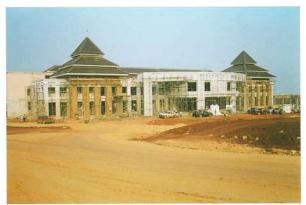

การสำรวจที่ดินจัดสร้างมหาวิทยาลัยที่อำเภอแม่ลาว

การสำรวจที่ดินจัดสร้างมหาวิทยาลัยที่ดอยแง่ม อำเภอเมือง

ดอยแง่ม ปี พ.ศ. 2541

ประเด็นการเลือกพื้นที่ดอยแง่ม และการที่ทางจังหวัดต้องหาพื้นที่ราบให้เพียงพอกับการจัดตั้งมหาวิทยาลัย รวมถึงเรื่องทางเข้าสู่มหาวิทยาลัยจากด้านถนนพหลโยธินนั้น รองศาสตราจารย์ ดร. วันชัย ศิริชนะ ได้ให้สัมภาษณ์ ดังนี้

#### การประชุมความก้าวหน้า ในการจัดตั้งมหาวิทยาลัย ณ โรงแรม Little Duck เชียงราย วันที่ 8 กรกฎาคม พ.ศ.2541

การสำรวจพื้นที่ดอยแง่ม เพื่อเตรียมการก่อสร้าง (พ.ศ. 2541)

ในวันที่ 26 พฤษภาคม พ.ศ. 2541 จังหวัดเชียงรายและคณะกรรมการรณรงค์เพื่อสนับสนุนการจัดตั้ง มหาวิทยาลัยแม่ฟ้าหลวงของจังหวัดเชียงราย ได้มีมติเห็นชอบให้ขอรับบริจาคเงินสนับสนุนการดำเนินการดังกล่าว จากส่วนราชการในจังหวัดเชียงราย ส่วนราชการท้องถิ่น ภาคธุรกิจ เอกชน บริษัท ห้างร้าน มูลนิธิ สมาคม ชมรม องค์กรทางศาสนา และพี่น้องประชาชนชาวจังหวัดเชียงรายทั่วไป และในที่สุดการบริจาคก็ได้เงินเพียงพอกับการชดเชย ที่ดิน รวมเป็นเงินประมาณ 16 ล้านบาท และภายหลังได้มีการเรียกร้องเพิ่มเติม ซึ่งมหาวิทยาลัยก็ได้จ่ายไปจนหมดสิ้น โดยงบประมาณของมหาวิทยาลัย ซึ่งเป็นการแสดงออกถึงความร่วมแรงร่วมใจของพี่น้องชาวเชียงรายทุกหมู่เหล่า ที่มีเจตนารมณ์สืบสานพระราชปณิธานสมเด็จพระบรมราชชนนี ในการ ปลูกป่า สร้างคน ด้วยการสร้าง มหาวิทยาลัยแม่ฟ้าหลวง เพื่อเป็นสถาบันการศึกษาของลูกหลานชาวเชียงราย