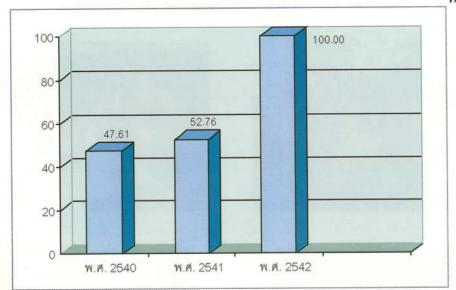

| 61 1 | LIA DEEM MILLIA OD A D D OCTA LONG SAL   | , 160,-1661,             |           |            |     |
|------|------------------------------------------|--------------------------|-----------|------------|-----|
| 1.   | ค่าใช้จ่ายในการดำเนินการ                 | (งวดที่ 1)               | จำนวนเงิน | 1,779,000  | บาท |
| 2.   | <mark>ค่าใช้จ่ายในงบดำเนิ</mark> นการ    | (งวดที <mark>่</mark> 2) | จำนวนเงิน | 4,481,250  | บาท |
| 3.   | ค่าใ <mark>ช้จ่ายครุภัณฑ์สำนักงาน</mark> | (งวดที่ 2)               | จำนวนเงิน | 5,355,750  | บาท |
| 4.   | ค่าจ้ <mark>างออกแบบผังแม่บท</mark>      | (งวดที่ 2)               | จำนวนเงิน | 6,000,000  | บาท |
| 5.   | ์<br>ค่าจ <mark>้างออกแบบอา</mark> คาร/  | (งวดที่ 2)               | จำนวนเงิน | 30,000,000 | บาท |
|      | สิ่ง <mark>ก่อสร้างต่าง ๆ</mark>         |                          |           |            |     |

รวม 47,616,000 บาท"

(ที่มา : ที่ประชุมคณะกรรมการจัดตั้งมหาวิทยาลัยแม่ฟ้าหลวง 2/2540)

ต่อม<mark>าในปังบประมาณ 2541 ก็ได้รับเพิ่ม</mark>เติมอีกจำนวนหนึ่ง เพื่อใช้ในการเตรียมการเบื้องต้น

ข้อสังเกตในเรื่องการดำเนินการจัดตั้งมหาวิทยาลัยแม่ฟ้าหลวง ที่สำคัญประการหนึ่ง คือ ได้มีการเตรียมการ ทั้งในเรื่องการออกพระราชบัญญัติ การเตรียมการดำนงบประมาณ และจัดทำผังแม่บทการออกแบบก่อสร้างไว้ เป็นอย่างดีล่วงหน้า ทำให้หลังจากตราพระราชบัญญัติจัดตั้งแล้ว มหาวิทยาลัยแห่งนี้สามารถดำเนินการในเวลา ต่อมา ได้อย่างรวดเร็ว ทั้งนี้ได้มีการดำเนินการของบประมาณของมหาวิทยาลัยแม่ฟ้าหลวง สำหรับปีงบประมาณ พ.ศ. 2542 เป็นการล่วงหน้าก่อนที่จะมีการตราพระราชบัญญัติ โดยสำนักงานโครงการจัดตั้งมหาวิทยาลัย แม่ฟ้าหลวงเป็นผู้ดำเนินการ ซึ่งก็ปรากฏภายหลังว่าได้รับการจัดสรรงบประมาณเพื่อการก่อสร้างอาคารของ มหาวิทยาลัยแม่ฟ้าหลวง นับว่ารัฐบาลขณะนั้นได้มีเจตนารมณ์อย่างแน่วแน่ที่จะจัดตั้งมหาวิทยาลัยแม่ฟ้าหลวง ภายใต้การผลักดันอย่างเต็มที่ ของทบวงมหาวิทยาลัย

- 1. บริษัทสถาปนิก 110 จำกัด และคณะ
- 2. บริษัทโฟร์เอส จำกัด และคณะ
- 3. บริษัทนนท์-ตรึงใจ สถาปนิก และนักวางผัง จำกัด และคณะ
- 4. บริษัทภูมิวุฒิ จำกัด และคณะ

ทบวงมหาวิทยาลัยได้แต่งตั้งคณะกรรมการคัดเลือกบริษัทสถาปนิกซึ่งขณะนั้นมี รองศาสตราจารย์ สุปรีชา หิรัญโร เป็นประธานคณะกรรมการ ในที่สุดคณะกรรมการก็ได้เลือกกลุ่มบริษัทสถาปนิก 110 จำกัด และคณะ เป็นผู้ทำหน้าที่ออกแบบผังแม่บทอาคาร ระบบสาธารณูปโภค และภูมิสถาปัตยกรรมของมหาวิทยาลัย แม่ฟ้าหลวง โดยลงนามในสัญญาจ้าง วันที่ 15 สิงหาคม พ.ศ. 2540 ตามสัญญาเลขที่ 8/2540 ในวงเงิน 39,754,000 บาท เรื่องนี้ รองศาสตราจารย์ ดร. วันชัย ศิริชนะ ได้ให้สัมภาษณ์ ดังนี้