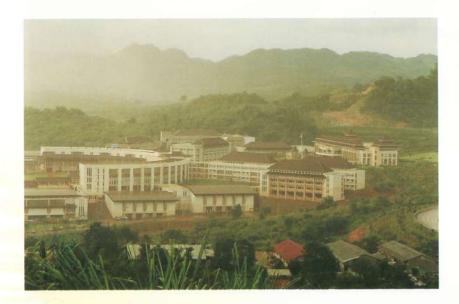

การสำรวจที่ดินจัดสร้างมหาวิทยาลัยที่อำเภอแม่ลาว

การสำรวจที่ดินจัดสร้างมหาวิทยาลัยที่ดอยแง่ม อำเภอเมือง

ดอยแง่ม ปี พ.ศ. 2541

ประเด็นการเลือกพื้นที่ดอยแง่ม และการที่ทางจังหวัดต้องหาพื้นที่ราบให้เพียงพอกับการจัดตั้งมหาวิทยาลัย รวมถึงเรื่องทางเข้าสู่มหาวิทยาลัยจากด้านถนนพหลโยธินนั้น รองศาสตราจารย์ ดร. วันชัย ศิริชนะ ได้ให้สัมภาษณ์ ดังนี้