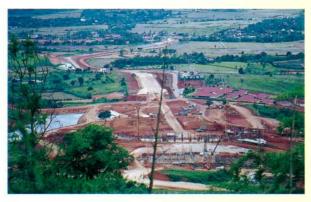

การสำรวจที่ดินจัดสร้างมหาวิทยาลัยที่อำเภอแม่ลาว

การสำรวจที่ดินจัดสร้างมหาวิทยาลัยที่ดอยแง่ม อำเภอเมือง

ดอยแง่ม ปี พ.ศ. 2541

ประเด็นการเลือกพื้นที่ดอยแง่ม และการที่ทางจังหวัดต้องหาพื้นที่ราบให้เพียงพอกับการจัดตั้งมหาวิทยาลัย รวมถึงเรื่องทางเข้าสู่มหาวิทยาลัยจากด้านถนนพหลโยธินนั้น รองศาสตราจารย์ ดร. วันชัย ศิริชนะ ได้ให้สัมภาษณ์ ดังนี้

#### การประชุมความก้าวหน้า ในการจัดตั้งมหาวิทยาลัย ณ โรงแรม Little Duck เชียงราย วันที่ 8 กรกฎาคม พ.ศ.2541

การสำรวจพื้นที่ดอยแง่ม เพื่อเตรียมการก่อสร้าง (พ.ศ. 2541)

ในวันที่ 26 พฤษภาคม พ.ศ. 2541 จังหวัดเชียงรายและคณะกรรมการรณรงค์เพื่อสนับสนุนการจัดตั้ง มหาวิทยาลัยแม่ฟ้าหลวงของจังหวัดเชียงราย ได้มีมติเห็นชอบให้ขอรับบริจาคเงินสนับสนุนการดำเนินการดังกล่าว จากส่วนราชการในจังหวัดเชียงราย ส่วนราชการท้องถิ่น ภาคธุรกิจ เอกชน บริษัท ห้างร้าน มูลนิธิ สมาคม ชมรม องค์กรทางศาสนา และพี่น้องประชาชนชาวจังหวัดเชียงรายทั่วไป และในที่สุดการบริจาคก็ได้เงินเพียงพอกับการชดเชย ที่ดิน รวมเป็นเงินประมาณ 16 ล้านบาท และภายหลังได้มีการเรียกร้องเพิ่มเติม ซึ่งมหาวิทยาลัยก็ได้จ่ายไปจนหมดสิ้น โดยงบประมาณของมหาวิทยาลัย ซึ่งเป็นการแสดงออกถึงความร่วมแรงร่วมใจของพี่น้องชาวเชียงรายทุกหมู่เหล่า ที่มีเจตนารมณ์สืบสานพระราชปณิธานสมเด็จพระบรมราชชนนี ในการ ปลูกป่า สร้างคน ด้วยการสร้าง มหาวิทยาลัยแม่ฟ้าหลวง เพื่อเป็นสถาบันการศึกษาของลูกหลานชาวเชียงราย