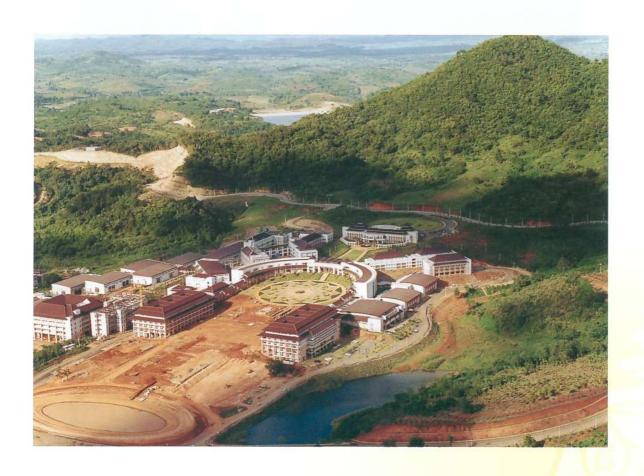

กิจกรรมทั้งหลายนี้เป็นส่วนหนึ่งของการแสดงความร่วมมือร่วมใจของชาวเชียงราย ที่ต้องการให้มหาวิทยาลัย แม่ฟ้าหลวงได้เกิดขึ้นเพื่อเป็นแหล่งสืบสานพระราชปณิธาน และเป็นสถานที่แห่งความภูมิใจของชาวเชียงราย

พื้นที่ก่อสร้างมหาวิทยาลัยแม่ฟ้าหลวง บริเวณดอยแง่ม อำเภอเมือง จังหวัดเชียงราย จากตัวเลขที่เป็นทางการ มีจำนวนทั้งสิ้น 4,997 ไร่ แต่เดิมพื้นที่เหล่านี้เป็นป่าสงวนแห่งชาติและที่สาธารณประโยชน์ที่มีราษฎรบุกรุก เป็นส่วนใหญ่ นอกจากนี้ยังมีพื้นที่อีกส่วนหนึ่งที่ใช้เป็นทางเข้าด้านหน้ามหาวิทยาลัย ซึ่งแต่เดิมมีราษฎรครอบครอง เป็นส่วนใหญ่ อีกประมาณ 55 ไร่ ซึ่งต้องจ่ายค่าชดเชยทั้งสิ้น และอีกพื้นที่หนึ่งที่ตำบลจอมหมอกแก้ว อำเภอแม่ลาว จังหวัดเชียงราย มีพื้นที่ประมาณ 2,556 ไร่

จากที่ดินทั้ง 3 แห่ง ที่มหาวิทยาลัยแม่ฟ้าหลวงได้รับมาในเบื้องต้นนั้น จัดว่าเพียงพอต่อการขยายตัว ของมหาวิทยาลัยในอนาคต นับเป็นพระบารมีในองค์สมเด็จพระศรีนครินทราบรมราชชนนีโดยแท้ที่ทำให้ การจัดหาที่ดินเพื่อจัดตั้งมหาวิทยาลัยแม่ฟ้าหลวงเป็นไปได้ด้วยความเรียบร้อย และมีความเหมาะสม สง่างามเป็นอย่างยิ่ง