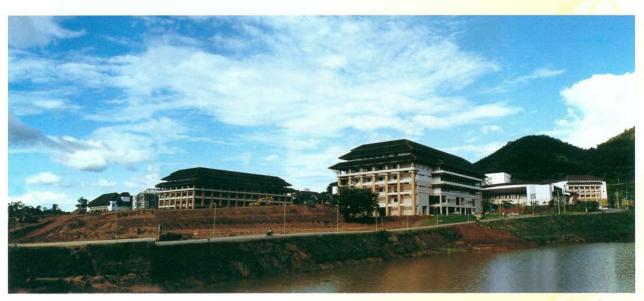

คณะกรรมการดำเนินการจัดตั้งมหาวิทยาลัยแม่ฟ้าหลวงได้กำหนดแนวคิดในการดำเนินการก่อสร้าง มหาวิทยาลัยไว้ว่า ควรจะเร่งรัดการก่อสร้างให้เสร็จสิ้นสมบูรณ์ตามแบบก่อสร้างทั้งหมดไปในคราวเดียวกัน ภายในระยะเวลา 5 ปี โดยขอให้รัฐบาลอนุมัติเป็นงบผูกพันในการก่อสร้างทั้งโครงการ ทั้งนี้เพื่อมิให้ต้องทยอย ของบประมาณเป็นรายปี ซึ่งไม่มีความแน่นอนว่าจะได้ครบหรือไม่ อันจะเป็นอุปสรรคต่อการจัดตั้งใน ระยะยาว จึงจัดทำเรื่องของบประมาณทั้งหมดของโครงการไป ตั้งแต่ปังบประมาณ พ.ศ. 2542

กรอบงบประมาณในการก่อสร้างมหาวิทยาลัยที่ขอไปนั้นเป็นจำนวนทั้งสิ้น 2,904,395,000 บาท ในที่สุด ก็ได้รับงบประมาณมาเพื่อก่อสร้างมหาวิทยาลัยตามที่ประกวดราคาได้ในวงเงิน 2,325,500,000 บาท มีระยะเวลาการก่อสร้าง 5 ปี นับจาก วันที่ 22 กรกฎาคม พ.ศ. 2542 ถึงวันที่ 6 พฤษภาคม พ.ศ. 2547