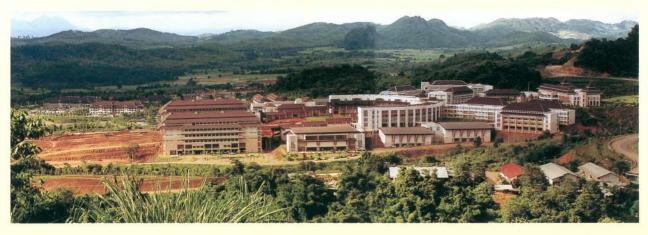

กิจกรรมทั้งหลายนี้เป็นส่วนหนึ่งของการแสดงความร่วมมือร่วมใจของชาวเชียงราย ที่ต้องการให้มหาวิทยาลัย แม่ฟ้าหลวงได้เกิดขึ้นเพื่อเป็นแหล่งสืบสานพระราชปณิธาน และเป็นสถานที่แห่งความภูมิใจของชาวเชียงราย

พื้นที่ก่อสร้างมหาวิทยาลัยแม่ฟ้าหลวง บริเวณดอยแง่ม อำเภอเมือง จังหวัดเชียงราย จากตัวเลขที่เป็นทางการ มีจำนวนทั้งสิ้น 4,997 ไร่ แต่เดิมพื้นที่เหล่านี้เป็นป่าสงวนแห่งชาติและที่สาธารณประโยชน์ที่มีราษฎรบุกรุก เป็นส่วนใหญ่ นอกจากนี้ยังมีพื้นที่อีกส่วนหนึ่งที่ใช้เป็นทางเข้าด้านหน้ามหาวิทยาลัย ซึ่งแต่เดิมมีราษฎรครอบครอง เป็นส่วนใหญ่ อีกประมาณ 55 ไร่ ซึ่งต้องจ่ายค่าชดเชยทั้งสิ้น และอีกพื้นที่หนึ่งที่ตำบลจอมหมอกแก้ว อำเภอแม่ลาว จังหวัดเชียงราย มีพื้นที่ประมาณ 2,556 ไร่